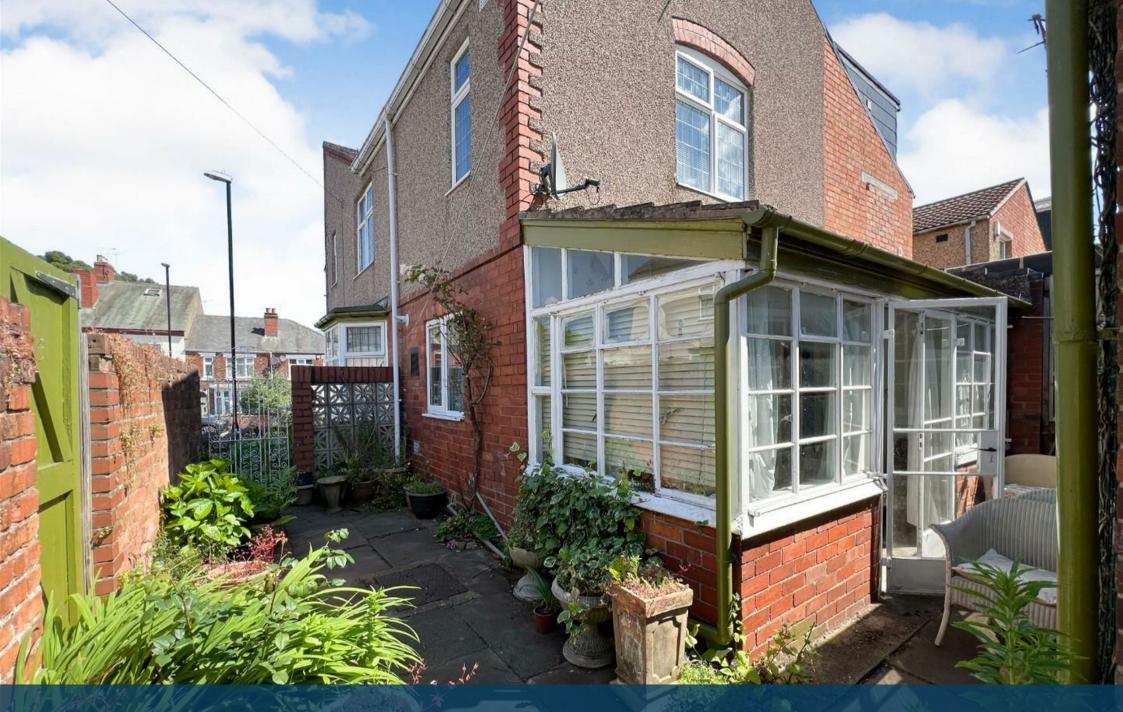

Entrance to the property is through the vestibule and a unique 200 year old door, bringing you into the warm and welcoming hallway. The ground floor accommodation on offer comprises lounge with dual aspect windows, generous dining room with hidden access to the vast cellar, fitted kitchen/diner, downstairs W.C. and conservatory.

To the first floor are three spacious double bedrooms two of which feature dual aspect windows bringing brightness to the rooms and a substantial family bathroom.

Further benefits include gas central heating, garage, front and rear gardens and a considerable loft space.

## Key Features

- End-Terrace Family Home
- Character Features including large cellar
- Three Generous Double Bedrooms
- Lounge with Bay Window
- Dining Room with Cellar Access
- Fitted Kitchen/Diner
- Conservatory and Downstairs W.C.
- Garage
- Front and Rear Gardens
- EPC TBC