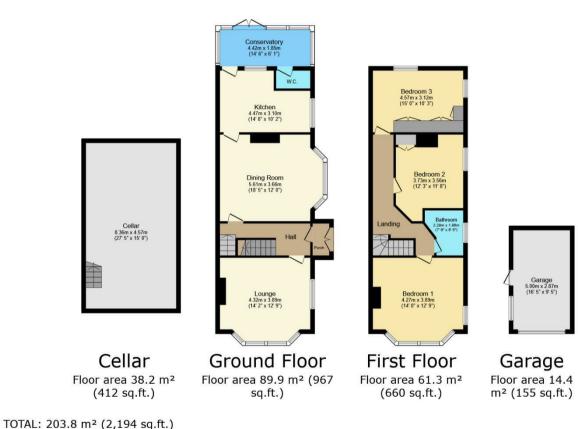

Entrance to the property is through the vestibule and a unique 200 year old door, bringing you into the warm and welcoming hallway. The ground floor accommodation on offer comprises lounge with dual aspect windows, generous dining room with hidden access to the vast cellar, fitted kitchen/diner, downstairs W.C. and conservatory.

To the first floor are three spacious double bedrooms two of which feature dual aspect windows bringing brightness to the rooms and a substantial family bathroom.

Further benefits include gas central heating, garage, front and rear gardens and a considerable loft space.

## Offers Over £240,000

This floor plan is for illustrative purposes only. It is not drawn to scale. Any measurements, floor areas (including any total floor area), openings and orientations are approximate. No details are guaranteed, they cannot be relied upon for any purpose and do not form any part of any agreement. No liability is taken for any error, omission or

misstatement. A party must rely upon its own inspection(s). Powered by www.Propertybox.io

EPC Rating - D

Tenure - Freehold

Council Tax Band - B

We routinely refer clients to both our recommended Legal Firm and a panel of Financial Services Providers. It is your decision whether you choose to deal with these companies. In making that decision, you should know that we receive a referral fee