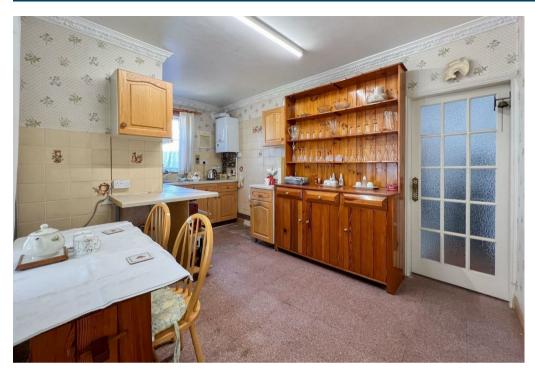

Entrance to the property is through the vestibule and a unique 200 year old door, bringing you into the warm and welcoming hallway. The ground floor accommodation on offer comprises lounge with dual aspect windows, generous dining room with hidden access to the vast cellar, fitted kitchen/diner, downstairs W.C. and conservatory.