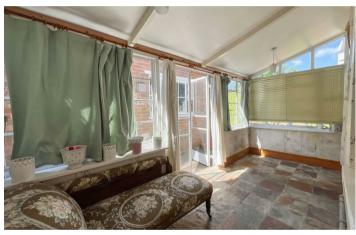

Entrance to the property is through the vestibule and a unique 200 year old door, bringing you into the warm and welcoming hallway. The ground floor accommodation on offer comprises lounge with dual aspect windows, generous dining room with hidden access to the vast cellar, fitted kitchen/diner, downstairs W.C. and conservatory.

## Key Features

- End-Terrace Family Home
- Character Features including large cellar
- Three Generous Double Bedrooms
- Lounge with Bay Window
- Dining Room with Cellar Access
- Fitted Kitchen/Diner
- Conservatory and Downstairs W.C.
- Garage
- Front and Rear Gardens
- EPC TBC