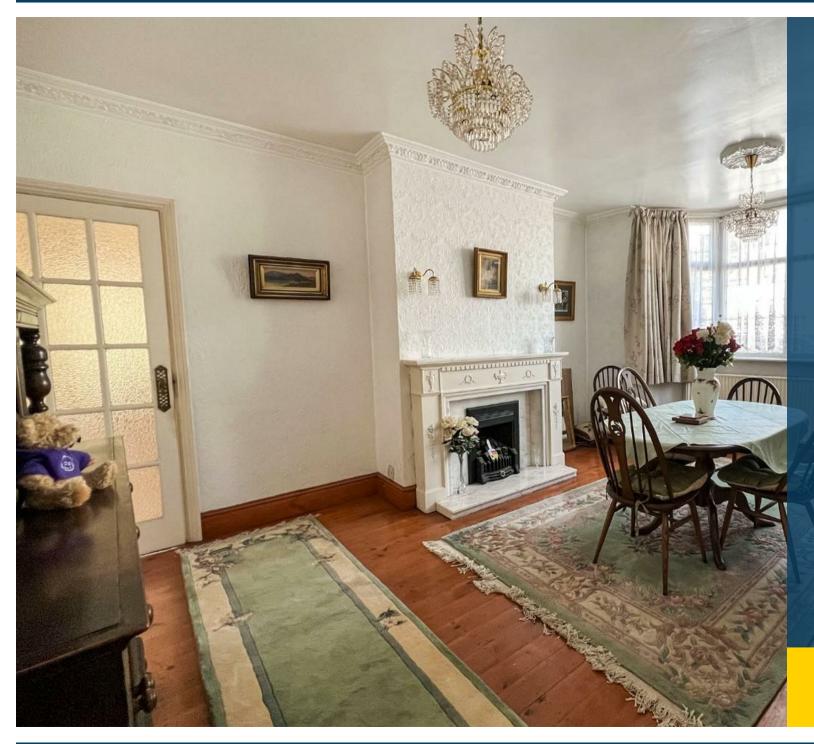

Entrance to the property is through the vestibule and a unique 200 year old door, bringing you into the warm and welcoming hallway. The ground floor accommodation on offer comprises lounge with dual aspect windows, generous dining room with hidden access to the vast cellar, fitted kitchen/diner, downstairs W.C. and conservatory.