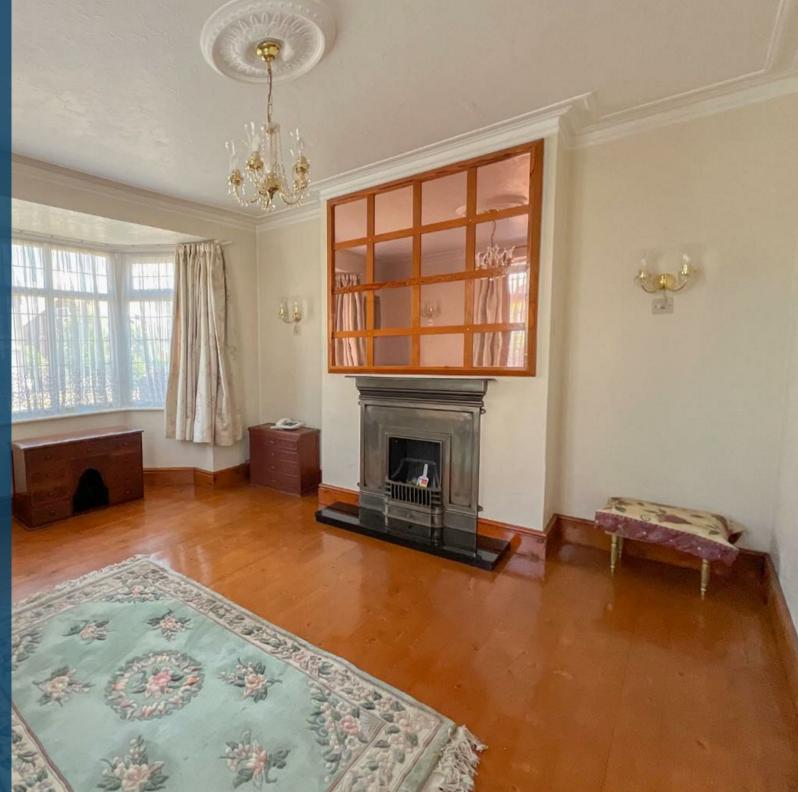

Entrance to the property is through the vestibule and a unique 200 year old door, bringing you into the warm and welcoming hallway. The ground floor accommodation on offer comprises lounge with dual aspect windows, generous dining room with hidden access to the vast cellar, fitted kitchen/diner, downstairs W.C. and conservatory.