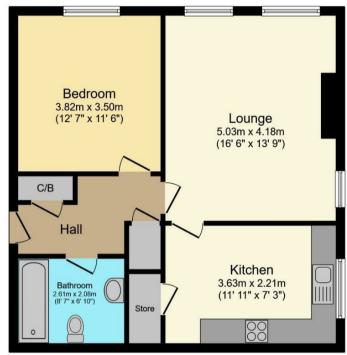

Floor Plan

Floor area 62.4 m<sup>2</sup> (672 sq.ft.)

TOTAL: 62.4 m<sup>2</sup> (672 sq.ft.)

This floor plan is for illustrative purposes only. It is not drawn to scale. Any measurements, floor areas (including any total floor area), openings and orientations are approximate. No details are guaranteed, they cannot be relied upon for any purpose and do not form any part of any agreement. No liability is taken for any error, omission or misstatement. A party must rely upon its own inspection(s). Powered by www.Propertybox.io