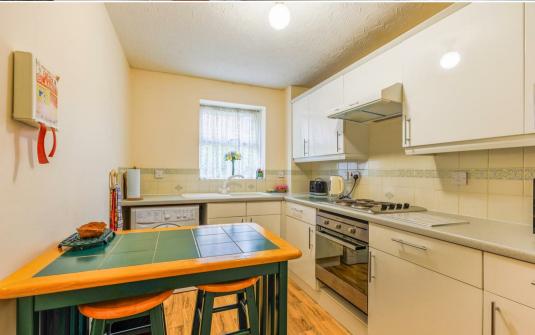

The accommodation comprises entrance hallway, lounge/diner with windows overlooking the canal, fitted kitchen, bathroom with bath and over shower and a spacious double bedroom.

Further benefits include communal grounds and parking, double glazing throughout and secure intercom entrance. The property is also offered for sale with no onward chain.