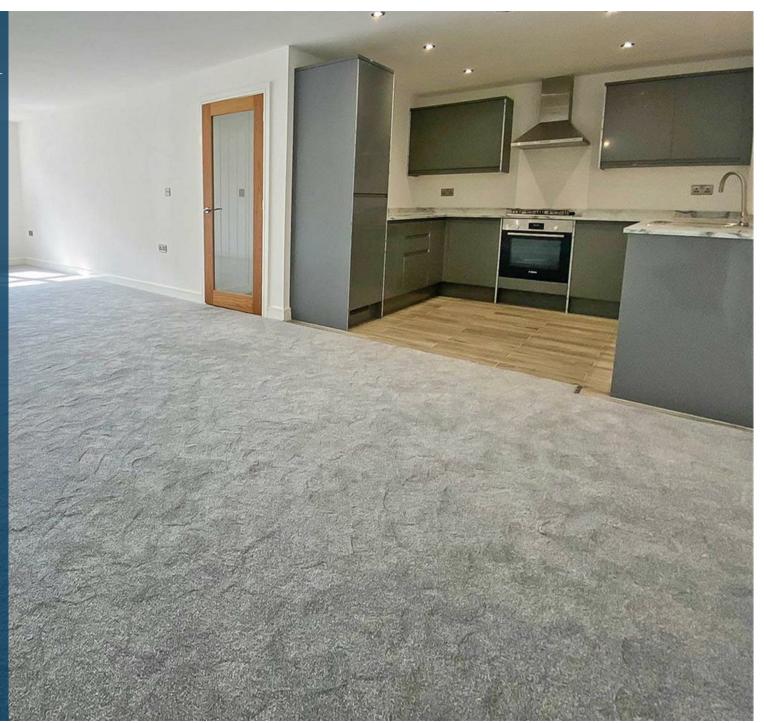

## Property Description

Loveitts are pleased to offer this luxurious ground floor apartment in the sought after area of Earlsdon, Coventry. The apartment is situated within a high specification block and comprises of an open plan lounge/modern fitted kitchen with a gas hob, an oven, a washer dryer, a fridge-freezer and a dishwasher. There are two double bedrooms situated within the property with one including an en-suite with a shower, w/c and a sink. There is also a family bathroom with a bath, w/c and a sink.