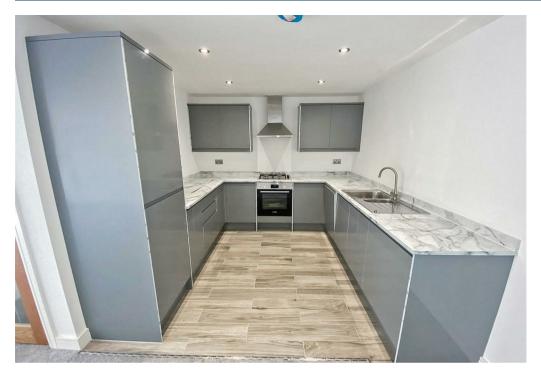

## Property Description

Loveitts are pleased to offer this luxurious ground floor apartment in the sought after area of Earlsdon, Coventry. The apartment is situated within a high specification block and comprises of an open plan lounge/modern fitted kitchen with a gas hob, an oven, a washer dryer, a fridge-freezer and a dishwasher. There are two double bedrooms situated within the property with one including an en-suite with a shower, w/c and a sink. There is also a family bathroom with a bath, w/c and a sink.