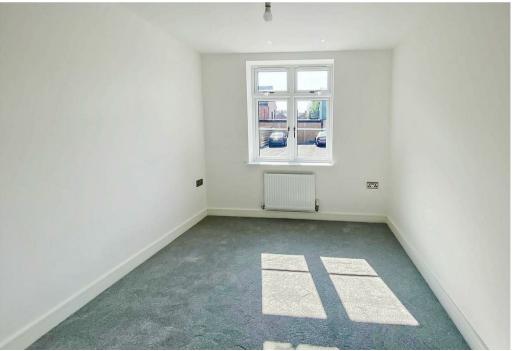

## Property Description

Loveitts are pleased to offer this luxurious ground floor apartment in the sought after area of Earlsdon, Coventry. The apartment is situated within a high specification block and comprises of an open plan lounge/modern fitted kitchen with a gas hob, an oven, a washer dryer, a fridge-freezer and a dishwasher. There are two double bedrooms situated within the property with one including an en-suite with a shower, w/c and a sink. There is also a family bathroom with a bath, w/c and a sink.