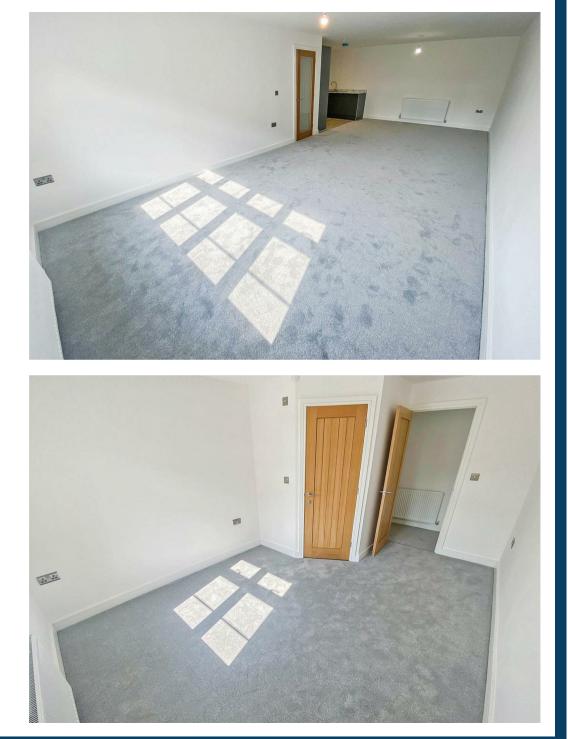

## Property Description

Loveitts are pleased to offer this luxurious ground floor apartment in the sought after area of Earlsdon, Coventry. The apartment is situated within a high specification block and comprises of an open plan lounge/modern fitted kitchen with a gas hob, an oven, a washer dryer, a fridge-freezer and a dishwasher. There are two double bedrooms situated within the property with one including an en-suite with a shower, w/c and a sink. There is also a family bathroom with a bath, w/c and a sink.

## Key Features

- Earlsdon
- Ground Floor Apartment
- Two Double Bedrooms
- Open Plan Modern Kitchen
- White Goods Included
- Parking Space Included
- Close To Local Amenities
- Council Tax Band C
- Unfurnished
- Available July