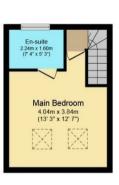

The property has stairs leading to the second (top) floor and benefits from an ensuite shower room, sky lights and generous bedroom space. The property benefits from gas central heating, double glazing and parking space to the front of the property. There is a garden to the rear of the property.

Commuter access to the north and south is found via the A45 and Canley Rail station is approximately 10 minutes away by car.

**Ground Floor** 

**First Floor** 

Second Floor

Total floor area 108.6 sq.m. (1,168 sq.ft.) approx

This Floor Plan is for illustration purposes only and may not be representative of the property. The position and size of doors, windows and other features are approximate. Unauthorized reproduction prohibited. © PropertyBOX