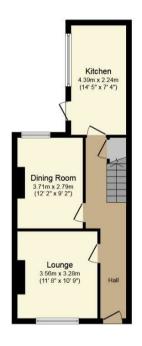

The property briefly comprises entrance hallway with stairs rising to the first floor, two reception rooms and a brand new modern fitted kitchen with induction hob. To the first floor the property has two generous sized bedrooms and a stunning family bathroom with separate shower cubicle.

Commuter access to the north and south is found via the A45 and Canley Rail station is approximately 10 minutes away by car.

**Ground Floor** 

**First Floor** 

Second Floor

Total floor area 108.6 sq.m. (1,168 sq.ft.) approx

This Floor Plan is for illustration purposes only and may not be representative of the property. The position and size of doors, windows and other features are approximate. Unauthorized reproduction prohibited. © PropertyBOX