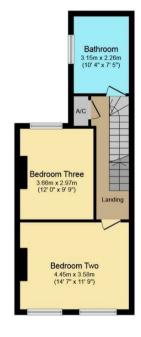

The property has stairs leading to the second (top) floor and benefits from an ensuite shower room, sky lights and generous bedroom space. The property benefits from gas central heating, double glazing and parking space to the front of the property. There is a garden to the rear of the property.

Commuter access to the north and south is found via the A45 and Canley Rail station is approximately 10 minutes away by car.

**Ground Floor** 

**First Floor** 

Second Floor

Total floor area 108.6 sq.m. (1,168 sq.ft.) approx

This Floor Plan is for illustration purposes only and may not be representative of the property. The position and size of doors, windows and other features are approximate. Unauthorized reproduction prohibited. © PropertyBOX