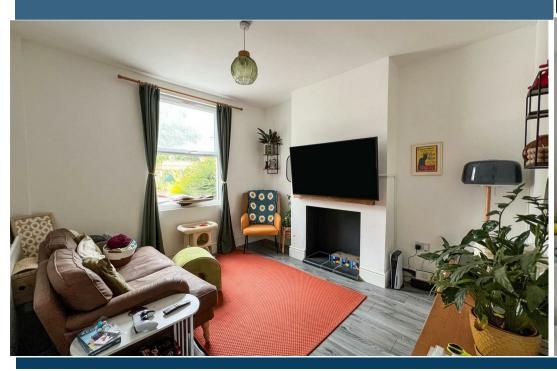

The property briefly comprises entrance hallway with stairs rising to the first floor, two reception rooms and a brand new modern fitted kitchen with induction hob. To the first floor the property has two generous sized bedrooms and a stunning family bathroom with separate shower cubicle.

## **Key Features**

- Fully Renovated Throughout
- Three Generous Sized Bedrooms
- En-Suite to Master Bedroom
- Family Bathroom with Separate Shower
- Two Reception Rooms
- Fitted Kitchen
- Close to Coventry City Centre
- Gas Central Heating & Double Glazing
- No Onward Chain
- Council Tax Band B