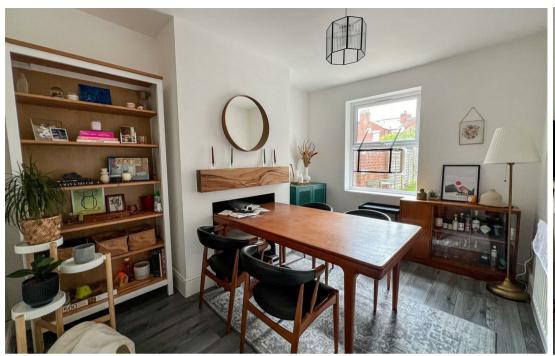

The property briefly comprises entrance hallway with stairs rising to the first floor, two reception rooms and a brand new modern fitted kitchen with induction hob. To the first floor the property has two generous sized bedrooms and a stunning family bathroom with separate shower cubicle.

## **Key Features**

- Fully Renovated Throughout
- Three Generous Sized Bedrooms
- En-Suite to Master Bedroom
- Family Bathroom with Separate Shower
- Two Reception Rooms
- Fitted Kitchen
- Close to Coventry City Centre
- Gas Central Heating & Double Glazing
- No Onward Chain
- Council Tax Band B