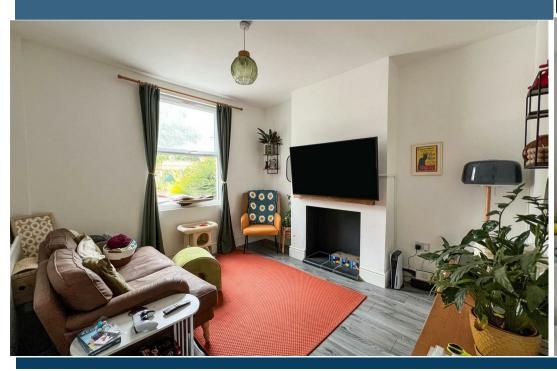

The property briefly comprises entrance hallway with stairs rising to the first floor, two reception rooms and a brand new modern fitted kitchen with induction hob. To the first floor the property has two generous sized bedrooms and a stunning family bathroom with separate shower cubicle.

## Kitchen 4.39m x 2.24m (14' 5" x 7' 4") Dining Room 3.71m x 2.79m (12' 2" x 9' 2") Lounge 3.56m x 3.28m (11' 8" x 10' 9") Hall

**Ground Floor** 

**First Floor** 

Second Floor

Total floor area 108.6 sq.m. (1,168 sq.ft.) approx

## **Key Features**

- Fully Renovated Throughout
- Three Generous Sized Bedrooms
- En-Suite to Master Bedroom
- Family Bathroom with Separate Shower
- Two Reception Rooms
- Fitted Kitchen
- Close to Coventry City Centre
- Gas Central Heating & Double Glazing
- No Onward Chain
- Council Tax Band B