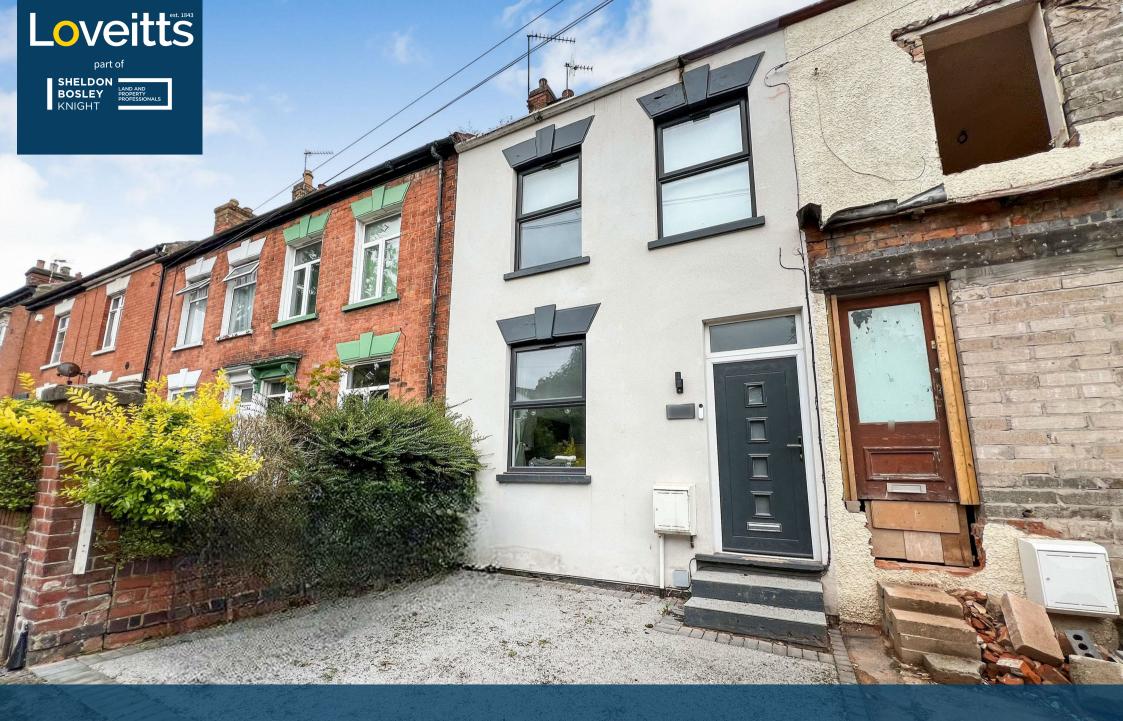

**Mount Street, Coventry, CV5 8DE** 

## Property Description

This superb three bedroom mid terrace property is located in popular residential area of Chapelfields and benefits from a full renovation. Complete with new modern fittings throughout, the renovated house is offered for sale with no upward chain.

The property briefly comprises entrance hallway with stairs rising to the first floor, two reception rooms and a brand new modern fitted kitchen with induction hob. To the first floor the property has two generous sized bedrooms and a stunning family bathroom with separate shower cubicle.

The property has stairs leading to the second (top) floor and benefits from an ensuite shower room, sky lights and generous bedroom space. The property benefits from gas central heating, double glazing and parking space to the front of the property. There is a garden to the rear of the property.

The property is located within walking distance of Earlsdon high street, is close to main road links and bus routes. Viewings are strictly by appointment.