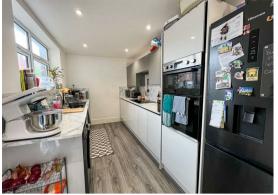

The property briefly comprises entrance hallway with stairs rising to the first floor, two reception rooms and a brand new modern fitted kitchen with induction hob. To the first floor the property has two generous sized bedrooms and a stunning family bathroom with separate shower cubicle.

## **Key Features**

- Fully Renovated Throughout
- Three Generous Sized Bedrooms
- En-Suite to Master Bedroom
- Family Bathroom with Separate Shower
- Two Reception Rooms
- Fitted Kitchen
- Close to Coventry City Centre
- Gas Central Heating & Double Glazing
- No Onward Chain
- Council Tax Band B