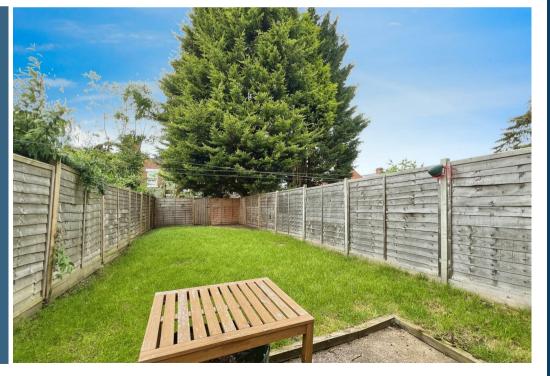

The property has stairs leading to the second (top) floor and benefits from an ensuite shower room, sky lights and generous bedroom space. The property benefits from gas central heating, double glazing and parking space to the front of the property. There is a garden to the rear of the property.