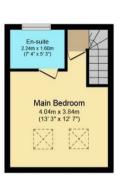

## Kitchen 4.39m x 2.24m (14' 5" x 7' 4") Dining Room 3.71m x 2.79m (12' 2" x 9' 2") Lounge 3.56m x 3.28m (11' 8" x 10' 9") Hall

**Ground Floor** 

**First Floor** 

Second Floor

Total floor area 108.6 sq.m. (1,168 sq.ft.) approx

This Floor Plan is for illustration purposes only and may not be representative of the property. The position and size of doors, windows and other features are approximate. Unauthorized reproduction prohibited. © PropertyBOX