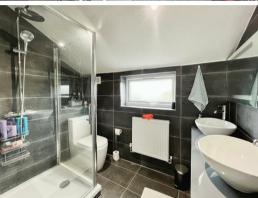

The property briefly comprises entrance hallway with stairs rising to the first floor, two reception rooms and a brand new modern fitted kitchen with induction hob. To the first floor the property has two generous sized bedrooms and a stunning family bathroom with separate shower cubicle.

The property has stairs leading to the second (top) floor and benefits from an ensuite shower room, sky lights and generous bedroom space. The property benefits from gas central heating, double glazing and parking space to the front of the property. There is a garden to the rear of the property.

## **Key Features**

- Fully Renovated Throughout
- Three Generous Sized Bedrooms
- En-Suite to Master Bedroom
- Family Bathroom with Separate Shower
- Two Reception Rooms
- Fitted Kitchen
- Close to Coventry City Centre
- Gas Central Heating & Double Glazing
- No Onward Chain
- Council Tax Band B