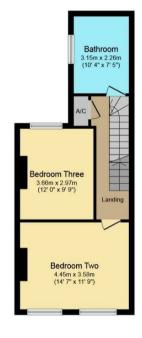

## Kitchen 4.39m x 2.24m (14' 5" x 7' 4") Dining Room 3.71m x 2.79m (12' 2" x 9' 2") Lounge 3.56m x 3.28m (11' 8" x 10' 9") Hall

**Ground Floor** 

**First Floor** 

Second Floor

Total floor area 108.6 sq.m. (1,168 sq.ft.) approx

This Floor Plan is for illustration purposes only and may not be representative of the property. The position and size of doors, windows and other features are approximate. Unauthorized reproduction prohibited. © PropertyBOX