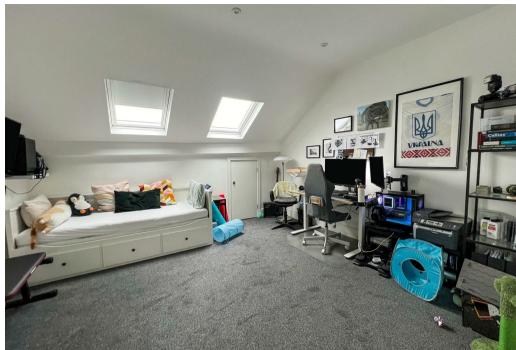

The property has stairs leading to the second (top) floor and benefits from an ensuite shower room, sky lights and generous bedroom space. The property benefits from gas central heating, double glazing and parking space to the front of the property. There is a garden to the rear of the property.

## **Key Features**

- Fully Renovated Throughout
- Three Generous Sized Bedrooms
- En-Suite to Master Bedroom
- Family Bathroom with Separate Shower
- Two Reception Rooms
- Fitted Kitchen
- Close to Coventry City Centre
- Gas Central Heating & Double Glazing
- No Onward Chain
- Council Tax Band B