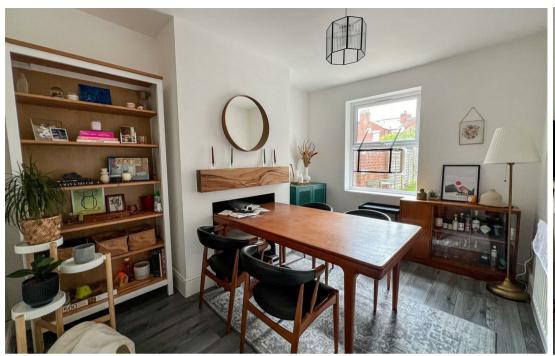

The property briefly comprises entrance hallway with stairs rising to the first floor, two reception rooms and a brand new modern fitted kitchen with induction hob. To the first floor the property has two generous sized bedrooms and a stunning family bathroom with separate shower cubicle.

## Kitchen 4.39m x 2.24m (14' 5" x 7' 4") Dining Room 3.71m x 2.79m (12' 2" x 9' 2") Lounge 3.56m x 3.28m (11' 8" x 10' 9") Hall

**Ground Floor** 

**First Floor** 

Second Floor

Total floor area 108.6 sq.m. (1,168 sq.ft.) approx

## **Key Features**

- Fully Renovated Throughout
- Three Generous Sized Bedrooms
- En-Suite to Master Bedroom
- Family Bathroom with Separate Shower
- Two Reception Rooms
- Fitted Kitchen
- Close to Coventry City Centre
- Gas Central Heating & Double Glazing
- No Onward Chain
- Council Tax Band B