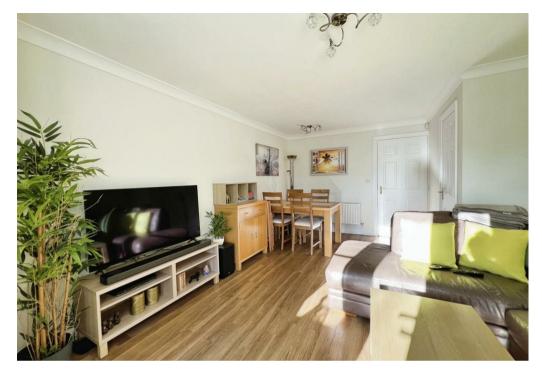

The ground floor accommodation on offer briefly comprises an entrance hallway with stairs rising to the first floor, fitted kitchen, two storage cupboards, WC, and generous lounge/diner with patio doors leading to the rear garden. To the first floor are two double bedrooms with one containing fitted wardrobes, the other a freestanding wardrobe and the family bathroom with bath and over shower. Located on the second floor is the sizable master bedroom with a built-in dressing area and a shower room.