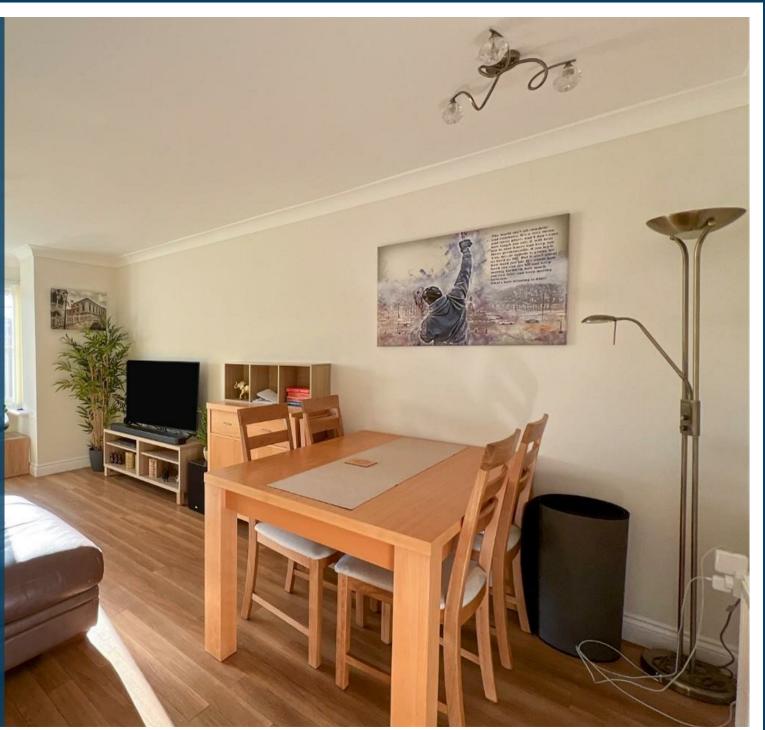

The ground floor accommodation on offer briefly comprises an entrance hallway with stairs rising to the first floor, fitted kitchen, two storage cupboards, WC, and generous lounge/diner with patio doors leading to the rear garden. To the first floor are two double bedrooms with one containing fitted wardrobes, the other a freestanding wardrobe and the family bathroom with bath and over shower. Located on the second floor is the sizable master bedroom with a built-in dressing area and a shower room.