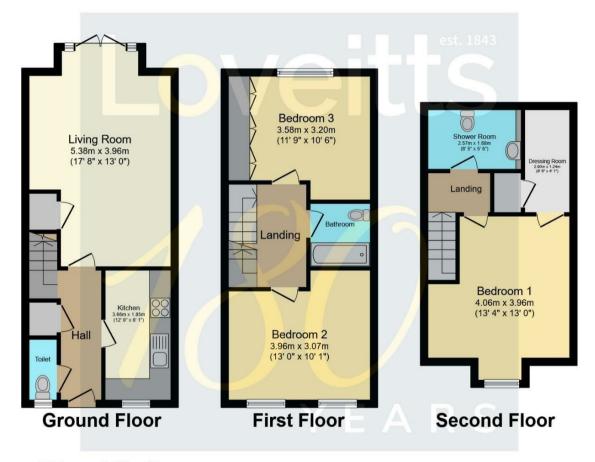

The ground floor accommodation on offer briefly comprises an entrance hallway with stairs rising to the first floor, fitted kitchen, two storage cupboards, WC, and generous lounge/diner with patio doors leading to the rear garden. To the first floor are two double bedrooms with one containing fitted wardrobes, the other a freestanding wardrobe and the family bathroom with bath and over shower. Located on the second floor is the sizable master bedroom with a built-in dressing area and a shower room.

The property also features gas central heating and double glazing throughout.

Total floor area 103.3 sq.m. (1,112 sq.ft.) approx This plan is for illustration purposes only and may not be representative of the property. Plan not to scale. Powered by PropertyBox