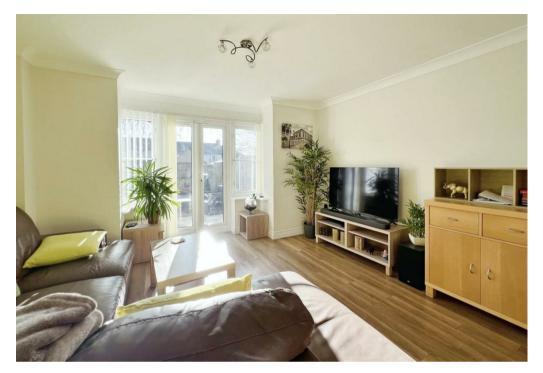

The ground floor accommodation on offer briefly comprises an entrance hallway with stairs rising to the first floor, fitted kitchen, two storage cupboards, WC, and generous lounge/diner with patio doors leading to the rear garden. To the first floor are two double bedrooms with one containing fitted wardrobes, the other a freestanding wardrobe and the family bathroom with bath and over shower. Located on the second floor is the sizable master bedroom with a built-in dressing area and a shower room.