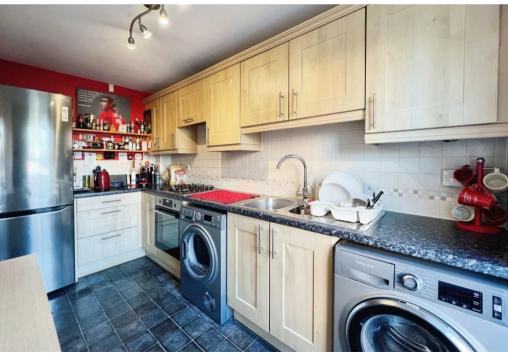

The ground floor accommodation on offer briefly comprises an entrance hallway with stairs rising to the first floor, fitted kitchen, two storage cupboards, WC, and generous lounge/diner with patio doors leading to the rear garden. To the first floor are two double bedrooms with one containing fitted wardrobes, the other a freestanding wardrobe and the family bathroom with bath and over shower. Located on the second floor is the sizable master bedroom with a built-in dressing area and a shower room.