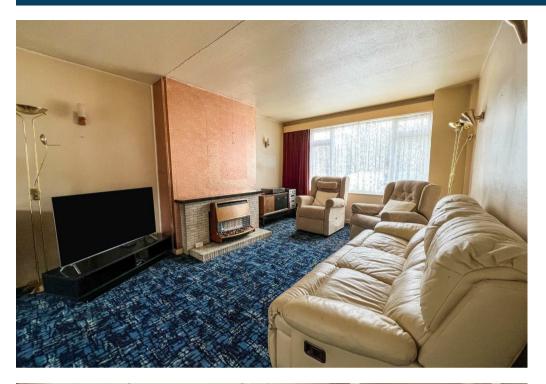

The ground floor accommodation on offer comprises entrance hallway with stairs rising to the first floor, generous lounge/diner with patio doors leading to the rear garden and fitted kitchen with bay window overlooking the rear garden. To the first floor are two double bedrooms, a sizeable single room and a family bathroom.