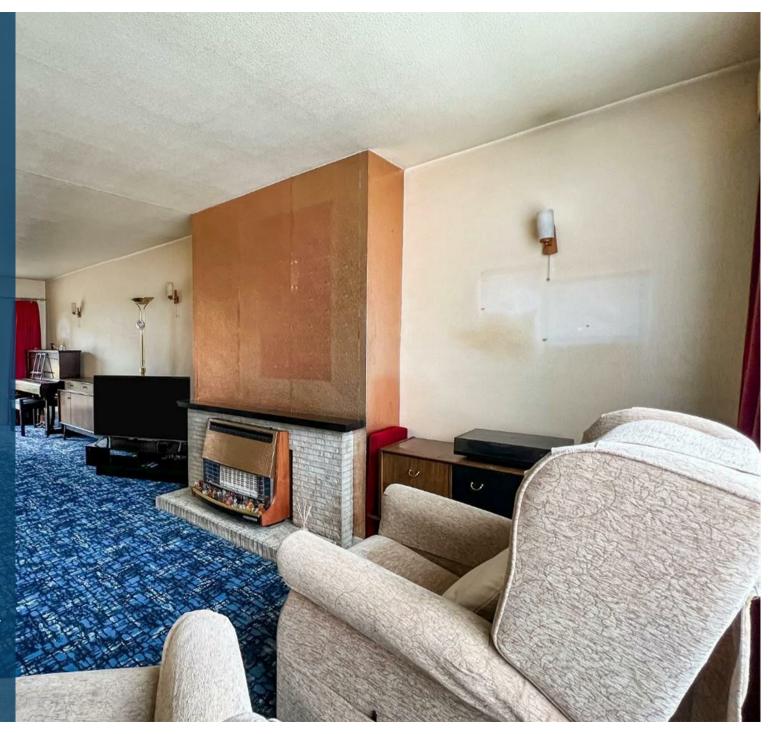

The ground floor accommodation on offer comprises entrance hallway with stairs rising to the first floor, generous lounge/diner with patio doors leading to the rear garden and fitted kitchen with bay window overlooking the rear garden. To the first floor are two double bedrooms, a sizeable single room and a family bathroom.