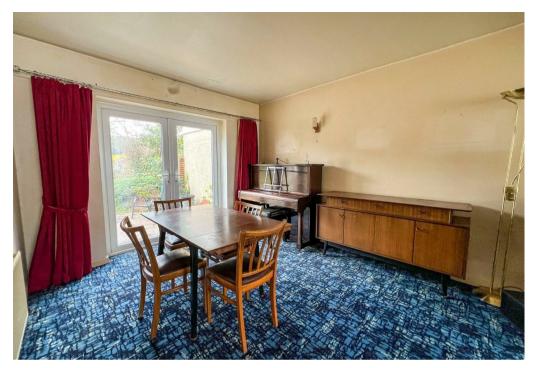

The ground floor accommodation on offer comprises entrance hallway with stairs rising to the first floor, generous lounge/diner with patio doors leading to the rear garden and fitted kitchen with bay window overlooking the rear garden. To the first floor are two double bedrooms, a sizeable single room and a family bathroom.