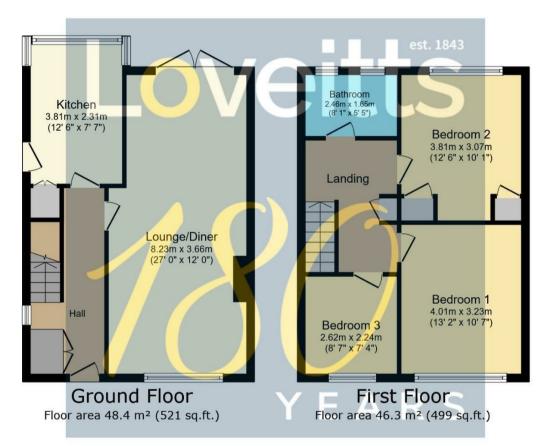

TOTAL: 94.7 m<sup>2</sup> (1,020 sq.ft.)

This floor plan is for illustrative purposes only. It is not drawn to scale. Any measurements, floor areas (including any total floor area), openings and orientations are approximate. No details are guaranteed, they cannot be relied upon for any purpose and do not form any part of any agreement. No liability is taken for any error, omission or misstatement. A party must rely upon its own inspection(s). Powered by www.Propertybox.io