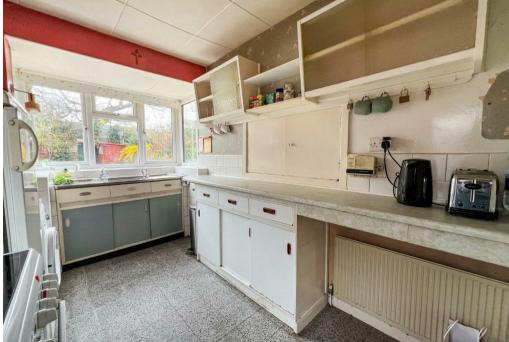

The ground floor accommodation on offer comprises entrance hallway with stairs rising to the first floor, generous lounge/diner with patio doors leading to the rear garden and fitted kitchen with bay window overlooking the rear garden. To the first floor are two double bedrooms, a sizeable single room and a family bathroom.