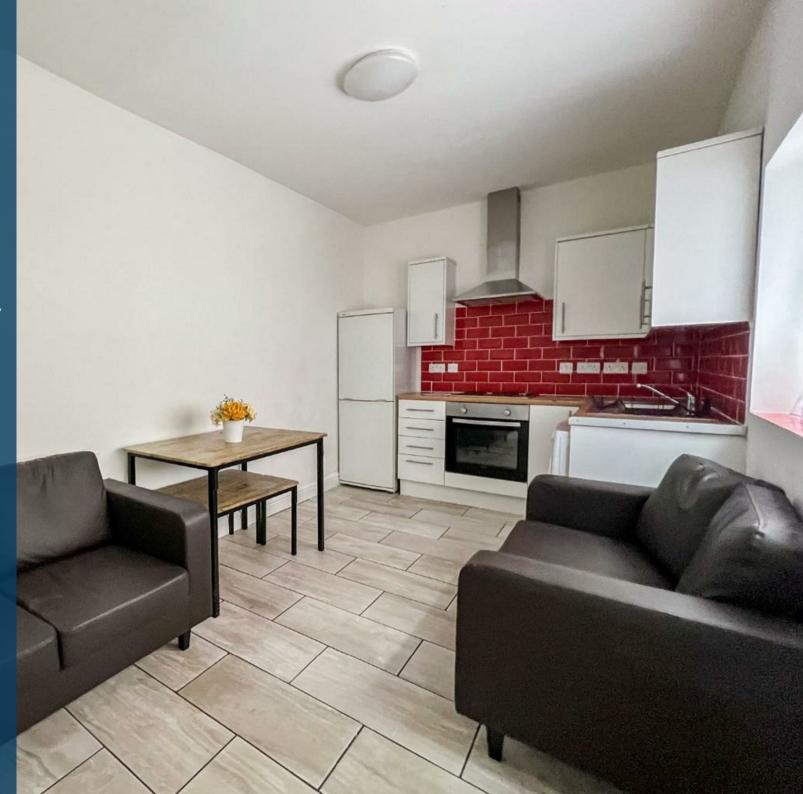

The ground floor accommodation briefly comprises entrance hallway with stairs rising to the first floor, two double bedrooms one featuring a bay window, open plan lounge/kitchen/diner and WC. To the first floor are a further three double bedrooms and two modernised shower rooms.