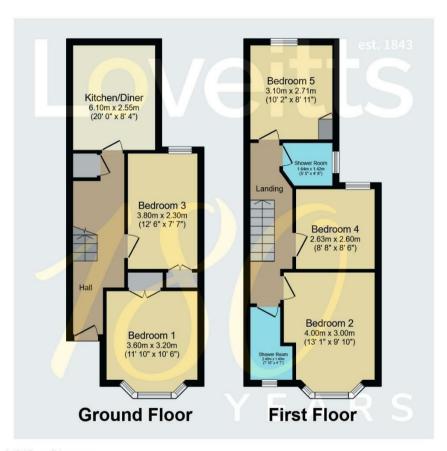

The ground floor accommodation briefly comprises entrance hallway with stairs rising to the first floor, two double bedrooms one featuring a bay window, open plan lounge/kitchen/diner and WC. To the first floor are a further three double bedrooms and two modernised shower rooms.

Further benefits include gas central heating, double glazing throughout and a low maintenance paved rear garden.

Total floor area 78.2 m<sup>2</sup> (842 sq.ft.) approx

This plan is for illustration purposes only and may not be representative of the property. Plan not to scale. Powered by PropertyBox