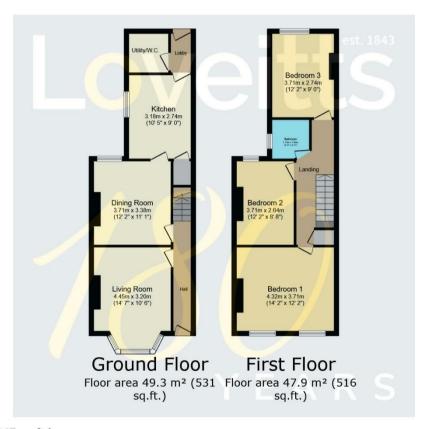

Further benefits include both front and rear low maintenance gardens, new PVC windows, boiler and additional radiators making the property gas central heated throughout.

TOTAL: 97.3 m<sup>2</sup> (1,047 sq.ft.)

This floor plan is for illustrative purposes only. It is not drawn to scale. Any measurements, floor areas (including any total floor area), openings and orientations are approximate. No details are guaranteed, they cannot be relied upon for any purpose and do not form any part of any agreement. No liability is taken for any error, omission or misstatement. A party must rely upon its own inspection(s). Powered by www.Propertybox.io