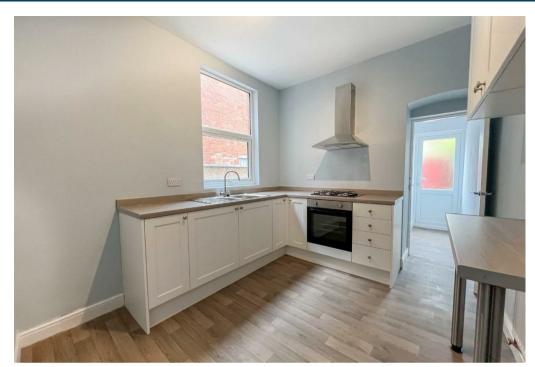

The ground floor accommodation on offer comprises entrance hallway with stairs rising to the first floor, lounge with bay window and attractive feature panelling wall, separate dining room, newly fitted kitchen with oven and gas hob and utility room with downstairs toilet. Located on the first floor is a very generous master bedroom with a further two spacious bedrooms and a modernised family bathroom with bath and over shower.