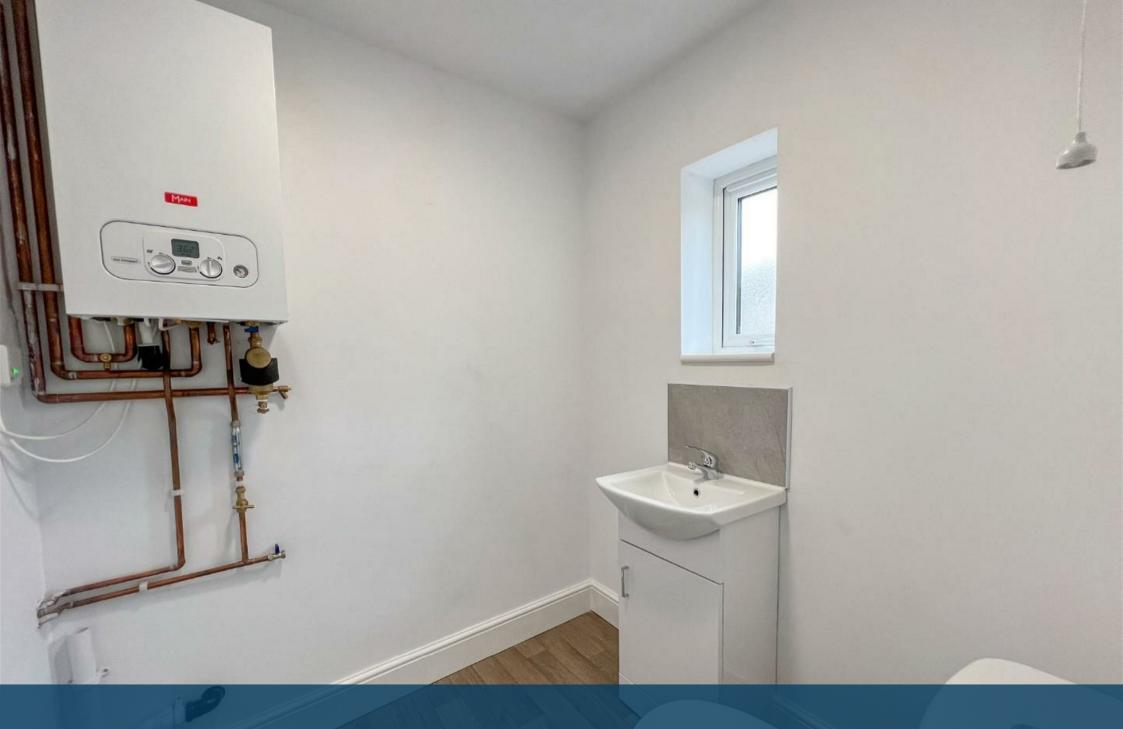

The ground floor accommodation on offer comprises entrance hallway with stairs rising to the first floor, lounge with bay window and attractive feature panelling wall, separate dining room, newly fitted kitchen with oven and gas hob and utility room with downstairs toilet. Located on the first floor is a very generous master bedroom with a further two spacious bedrooms and a modernised family bathroom with bath and over shower.

Further benefits include both front and rear low maintenance gardens, new PVC windows, boiler and additional radiators making the property gas central heated throughout.

TOTAL: 97.3 m<sup>2</sup> (1,047 sq.ft.)