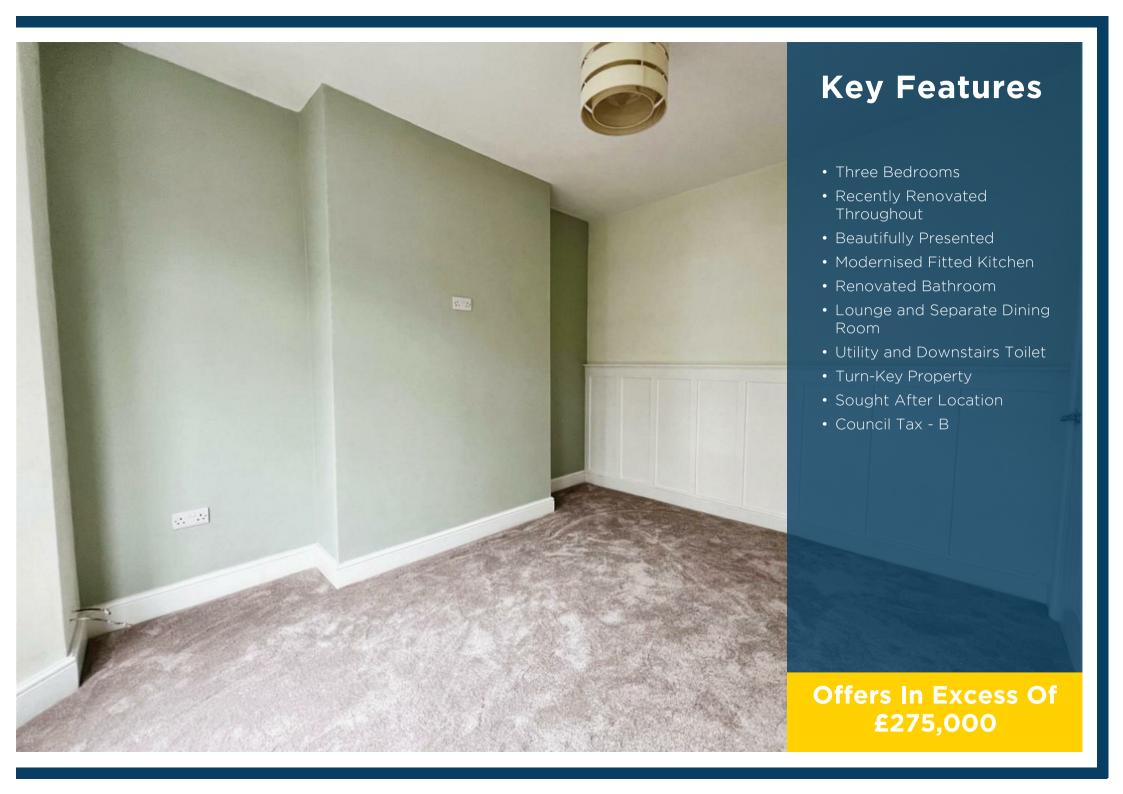

The ground floor accommodation on offer comprises entrance hallway with stairs rising to the first floor, lounge with bay window and attractive feature panelling wall, separate dining room, newly fitted kitchen with oven and gas hob and utility room with downstairs toilet. Located on the first floor is a very generous master bedroom with a further two spacious bedrooms and a modernised family bathroom with bath and over shower.

Further benefits include both front and rear low maintenance gardens, new PVC windows, boiler and additional radiators making the property gas central heated throughout.

TOTAL: 97.3 m<sup>2</sup> (1,047 sq.ft.)