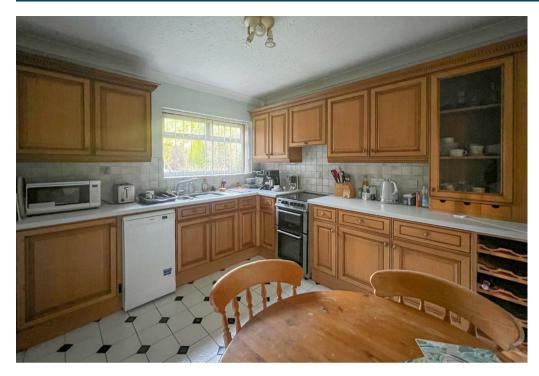

The ground floor accommodation on offer briefly comprises vestibule, hallway with stairs rising to the first floor, spacious lounge/diner with sliding patio door providing great views over the rear garden, fitted kitchen with an additional dining space, 23ft utility room with a downstairs W.C. To the first floor there are two generous double bedrooms, one sizeable single bedroom and the family bathroom featuring a shower cubicle. All bedrooms also benefit from a built in wardrobe.