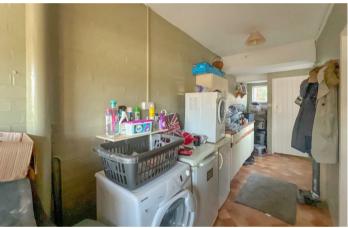

The ground floor accommodation on offer briefly comprises vestibule, hallway with stairs rising to the first floor, spacious lounge/diner with sliding patio door providing great views over the rear garden, fitted kitchen with an additional dining space, 23ft utility room with a downstairs W.C. To the first floor there are two generous double bedrooms, one sizeable single bedroom and the family bathroom featuring a shower cubicle. All bedrooms also benefit from a built in wardrobe.

## **Key Features**

- Mid-Terraced Family Home
- Three Bedrooms
- Lounge/Diner with Garden Views
- Fitted Kitchen with Dining Space
- 23ft Utility Room and Downstairs W.C.
- Shower Room
- Front and Rear Gardens
- Popular Residential Location
- No Onward Chain
- Council Tax B