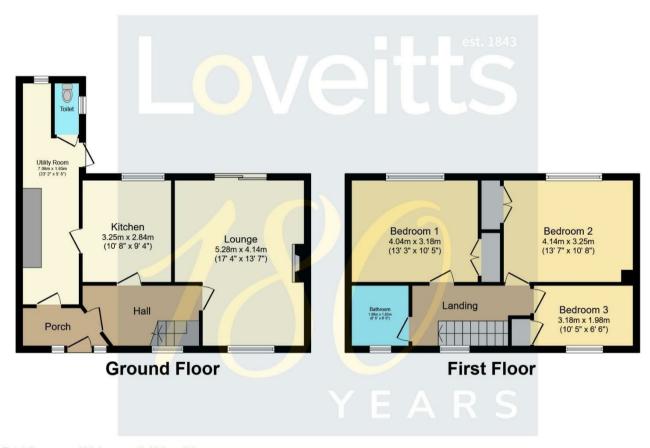

The ground floor accommodation on offer briefly comprises vestibule, hallway with stairs rising to the first floor, spacious lounge/diner with sliding patio door providing great views over the rear garden, fitted kitchen with an additional dining space, 23ft utility room with a downstairs W.C. To the first floor there are two generous double bedrooms, one sizeable single bedroom and the family bathroom featuring a shower cubicle. All bedrooms also benefit from a built in wardrobe.

£265,000

Total floor area 100.6 sq.m. (1,082 sq.ft.) approx

This plan is for illustration purposes only and may not be representative of the property. Plan not to scale. Powered by PropertyBox

We routinely refer clients to both our recommended Legal Firm and a panel of Financial Services Providers. It is your decision whether you choose to deal with these companies. In making that decision, you should know that we receive a referral fee