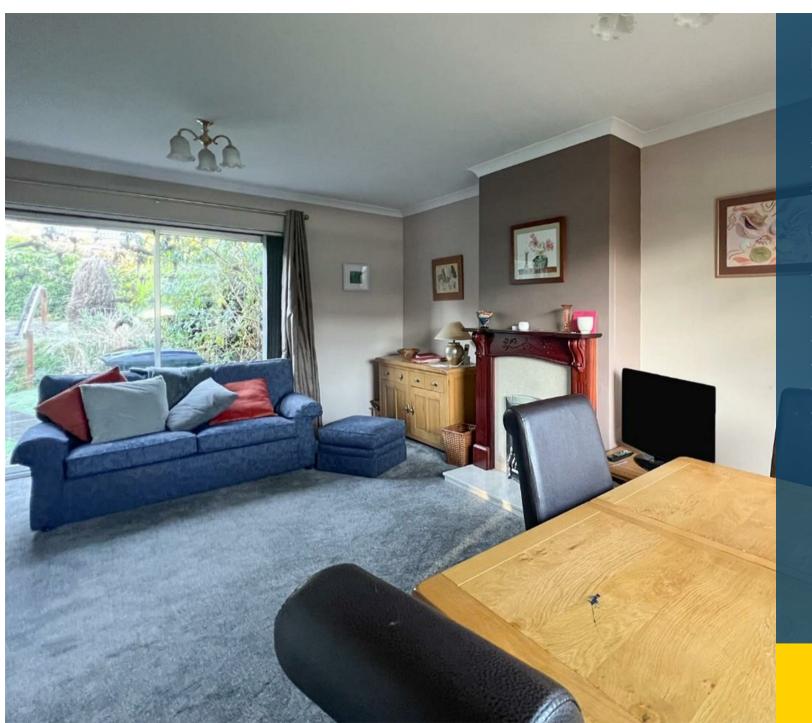

The ground floor accommodation on offer briefly comprises vestibule, hallway with stairs rising to the first floor, spacious lounge/diner with sliding patio door providing great views over the rear garden, fitted kitchen with an additional dining space, 23ft utility room with a downstairs W.C. To the first floor there are two generous double bedrooms, one sizeable single bedroom and the family bathroom featuring a shower cubicle. All bedrooms also benefit from a built in wardrobe.