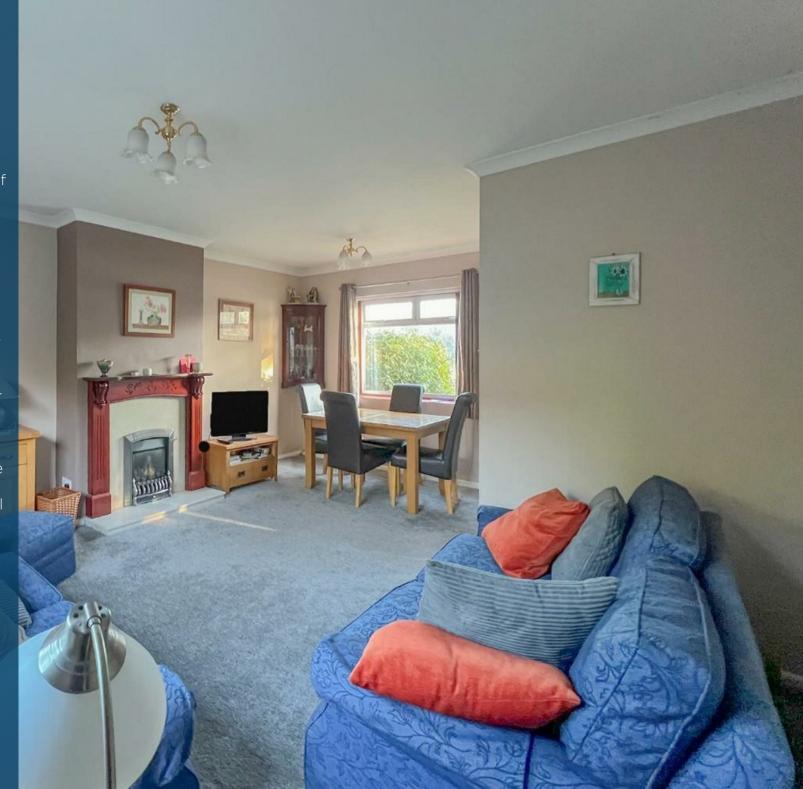

The ground floor accommodation on offer briefly comprises vestibule, hallway with stairs rising to the first floor, spacious lounge/diner with sliding patio door providing great views over the rear garden, fitted kitchen with an additional dining space, 23ft utility room with a downstairs W.C. To the first floor there are two generous double bedrooms, one sizeable single bedroom and the family bathroom featuring a shower cubicle. All bedrooms also benefit from a built in wardrobe.