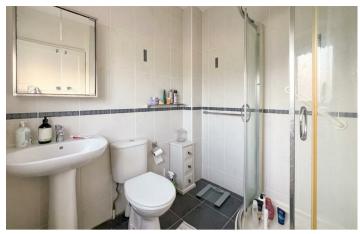

The ground floor accommodation on offer briefly comprises vestibule, hallway with stairs rising to the first floor, spacious lounge/diner with sliding patio door providing great views over the rear garden, fitted kitchen with an additional dining space, 23ft utility room with a downstairs W.C. To the first floor there are two generous double bedrooms, one sizeable single bedroom and the family bathroom featuring a shower cubicle. All bedrooms also benefit from a built in wardrobe.

## **Key Features**

- Mid-Terraced Family Home
- Three Bedrooms
- Lounge/Diner with Garden Views
- Fitted Kitchen with Dining Space
- 23ft Utility Room and Downstairs W.C.
- Shower Room
- Front and Rear Gardens
- Popular Residential Location
- No Onward Chain
- Council Tax B