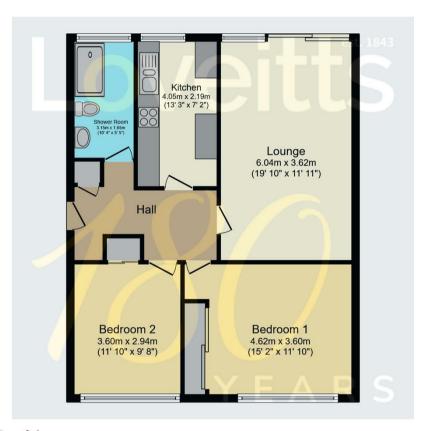

Offers Over £260,000

TOTAL: 74.5 m<sup>2</sup> (802 sq.ft.)

This floor plan is for illustrative purposes only. It is not drawn to scale. Any measurements, floor areas (including any total floor area), openings and orientations are approximate. No details are guaranteed, they cannot be relied upon for any purpose and do not form any part of any agreement. No liability is taken for any error, omission or misstatement. A party must rely upon its own inspection(s). Powered by www.Propertybox.io