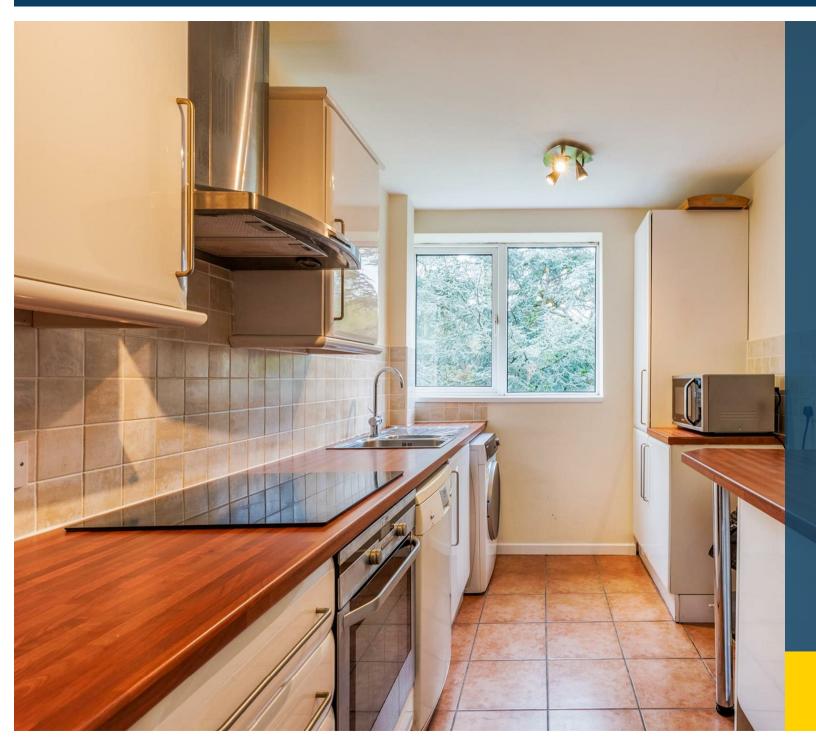

## **Property Description**

Loveitts are pleased to bring to market this two bedroom, first floor apartment offering generous living accommodation throughout and offered for sale with no onward chain.

The property comprises an entrance hall, two double bedrooms both benefiting from built in wardrobes, shower room, modern fitted kitchen and a spacious lounge/diner with sliding patio doors leading out onto a balcony that overlooks the communal gardens.