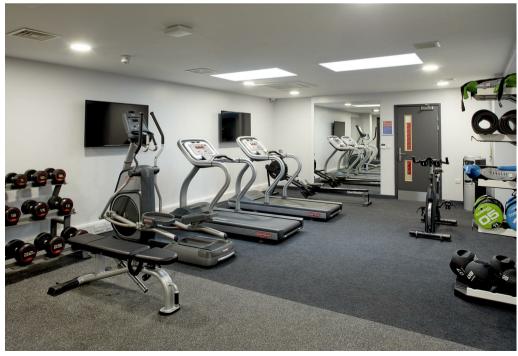

All rooms are let to a high, modern standard.

The development benefits a 24 hour reception, on-site gym, cinema room, games room, bike storage and much more! Viewings are highly recommend to appreciate what Eden Square has to offer.

## Key Features

- Student
- En-Suite Townhouse
- Available Immediately
- Bills Inclusive
- On-Site Gym
- 24 Hour Reception
- Communal Kitchen
- £150 Deposit!
- Walking Distance To Coventry City Centre
- Viewing Recommended