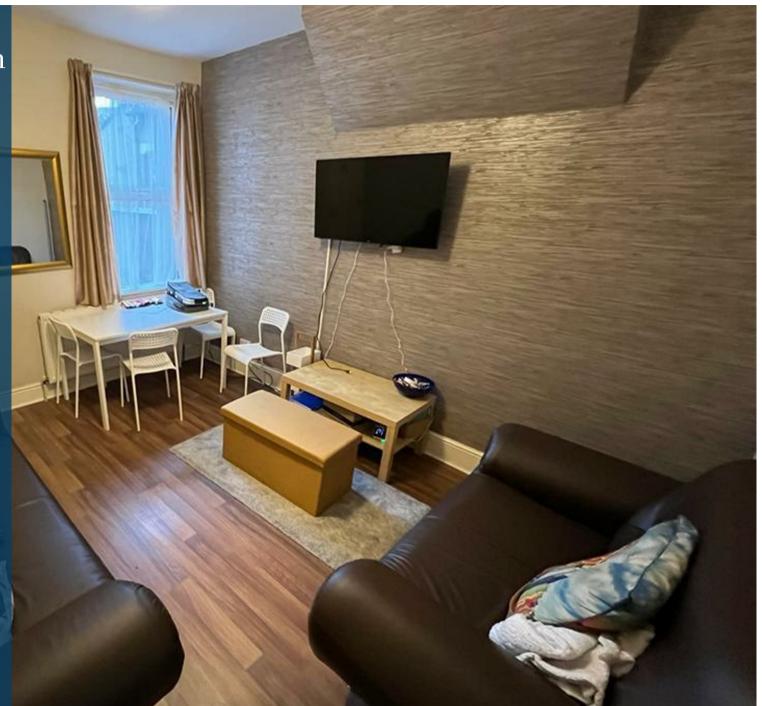

## Property Description

\*\* STUDENT PROPERTY - ACADEMIC YEAR 2024/2025 - BILLS EXCLUSIVE\*\*

Loveitts are pleased to present this five bedroom student property located in Earlsdon, Coventry. In the perfect location for either Coventry or Warwick University this spacious property briefly comprises of entrance hallway, one double ground floor bedroom, living room, fitted kitchen, downstairs bathroom with walk-in shower. to the first floor are a further three bedrooms and a bathroom with walk-in shower. To the second floor is a large bedroom with en-suite.

The property benefits from being fully furnished, a rear garden and on-street parking.

\*\*Available July - Deposit £2305\*\* \*Council Tax Band B - Minimum Tenancy 10 Months\*