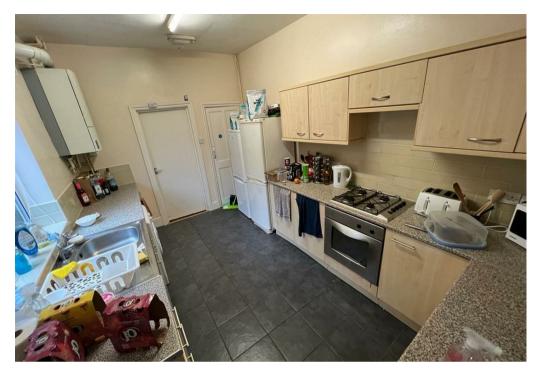

## Property Description

\*\* STUDENT PROPERTY - ACADEMIC YEAR 2024/2025 - BILLS EXCLUSIVE\*\*

Loveitts are pleased to present this five bedroom student property located in Earlsdon, Coventry. In the perfect location for either Coventry or Warwick University this spacious property briefly comprises of entrance hallway, one double ground floor bedroom, living room, fitted kitchen, downstairs bathroom with walk-in shower. to the first floor are a further three bedrooms and a bathroom with walk-in shower. To the second floor is a large bedroom with en-suite.