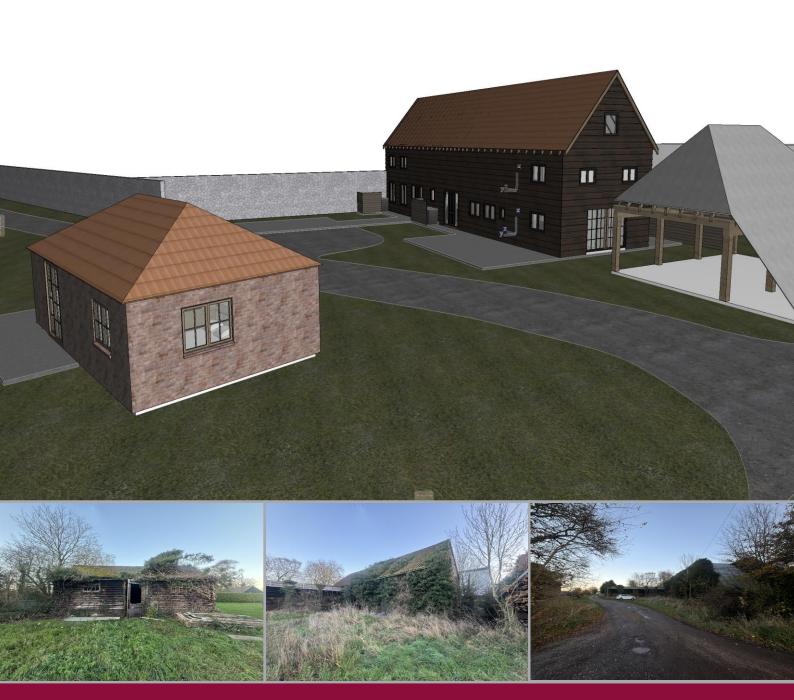

# Land & Barns at Monks Farm, Gestingthorpe Road, Great Maplestead, CO9 2RN

"An exciting opportunity to acquire a unique development site with planning permission for the conversion of two agricultural barns to create three units, each to enjoy their own parking & gardens."

## Description

An exciting opportunity to acquire а unique development with site planning permission for the conversion of two agricultural under Class 0 barns permitted development rights and to create three units detached comprising one single storey dwelling and two semi-detached two storey barn conversions. Each will enjoy their own parking and gardens and stand in a rural setting set slightly back from the road within this highly desirable village.

### **Planning Reference**

24/01780/COUPA – "Prior approval for the change of use of agricultural building to a dwellinghouse (Class C3), and for associated operational development - Change of use to 3 No. residential dwellings."