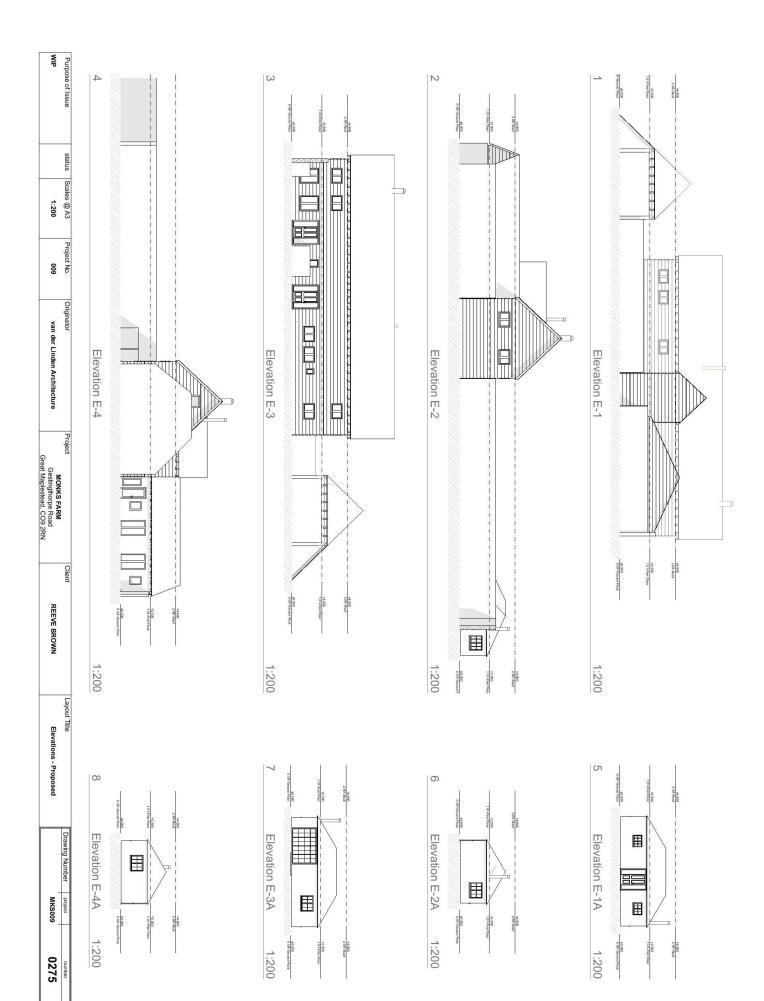

## Description

An exciting opportunity to acquire а unique development with site planning permission for the conversion of two agricultural under Class 0 barns permitted development rights and to create three units detached comprising one single storey dwelling and two semi-detached two storey barn conversions. Each will enjoy their own parking and gardens and stand in a rural setting set slightly back from the road within this highly desirable village.

### **Planning Reference**

24/01780/COUPA – "Prior approval for the change of use of agricultural building to a dwellinghouse (Class C3), and for associated operational development - Change of use to 3 No. residential dwellings."