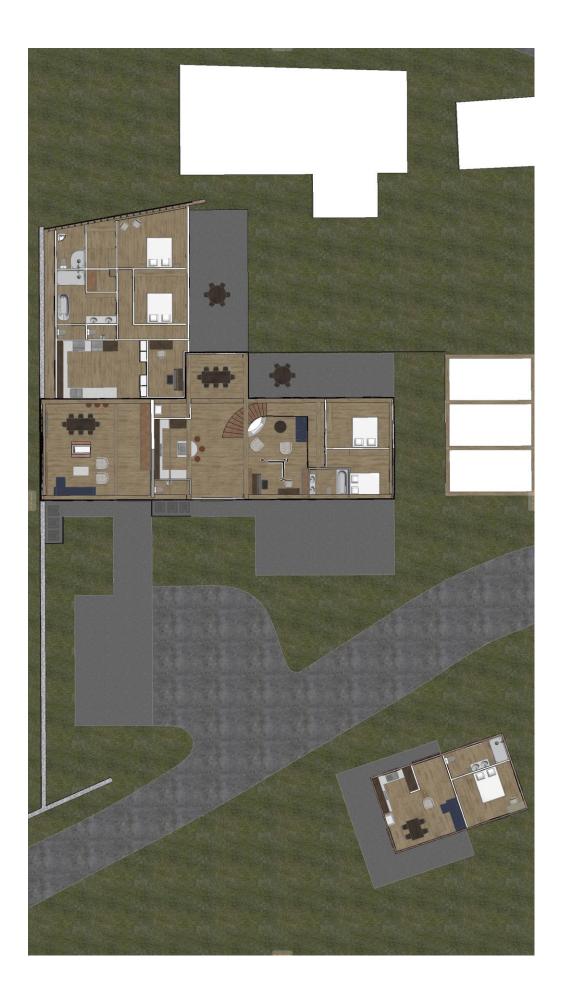

## Description

An exciting opportunity to acquire а unique development with site planning permission for the conversion of two agricultural under Class 0 barns permitted development rights and to create three units detached comprising one single storey dwelling and two semi-detached two storey barn conversions. Each will enjoy their own parking and gardens and stand in a rural setting set slightly back from the road within this highly desirable village.

### **Planning Reference**

24/01780/COUPA – "Prior approval for the change of use of agricultural building to a dwellinghouse (Class C3), and for associated operational development - Change of use to 3 No. residential dwellings."