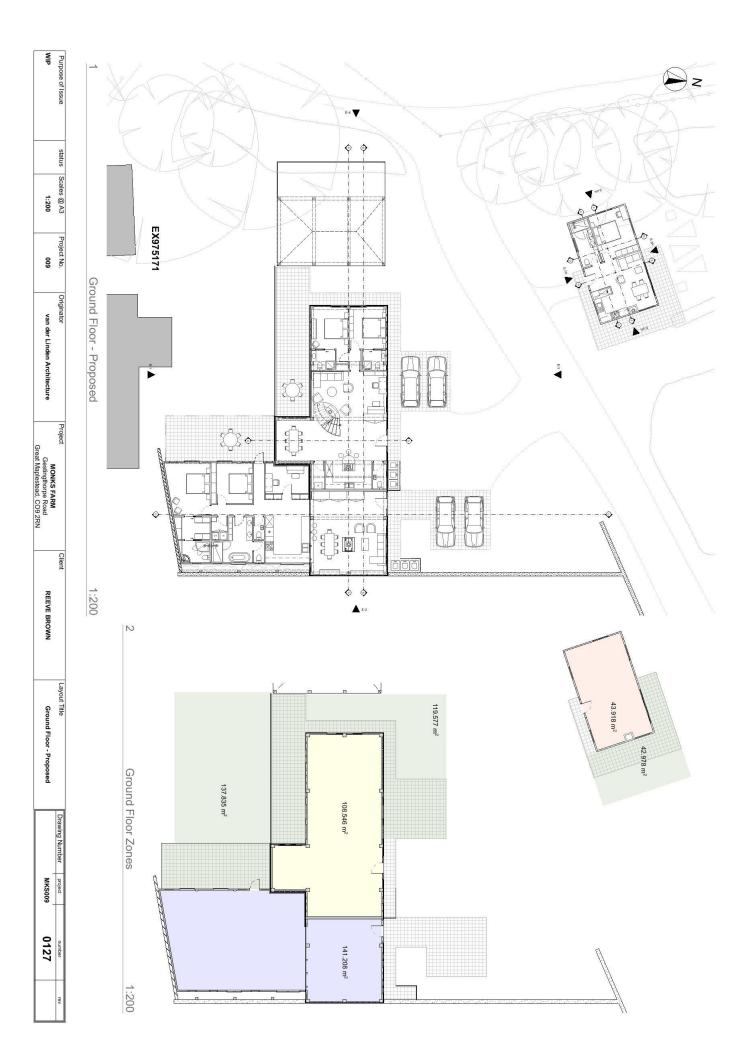

## Description

An exciting opportunity to acquire а unique development with site planning permission for the conversion of two agricultural under Class 0 barns permitted development rights and to create three units detached comprising one single storey dwelling and two semi-detached two storey barn conversions. Each will enjoy their own parking and gardens and stand in a rural setting set slightly back from the road within this highly desirable village.

### **Planning Reference**

24/01780/COUPA – "Prior approval for the change of use of agricultural building to a dwellinghouse (Class C3), and for associated operational development - Change of use to 3 No. residential dwellings."