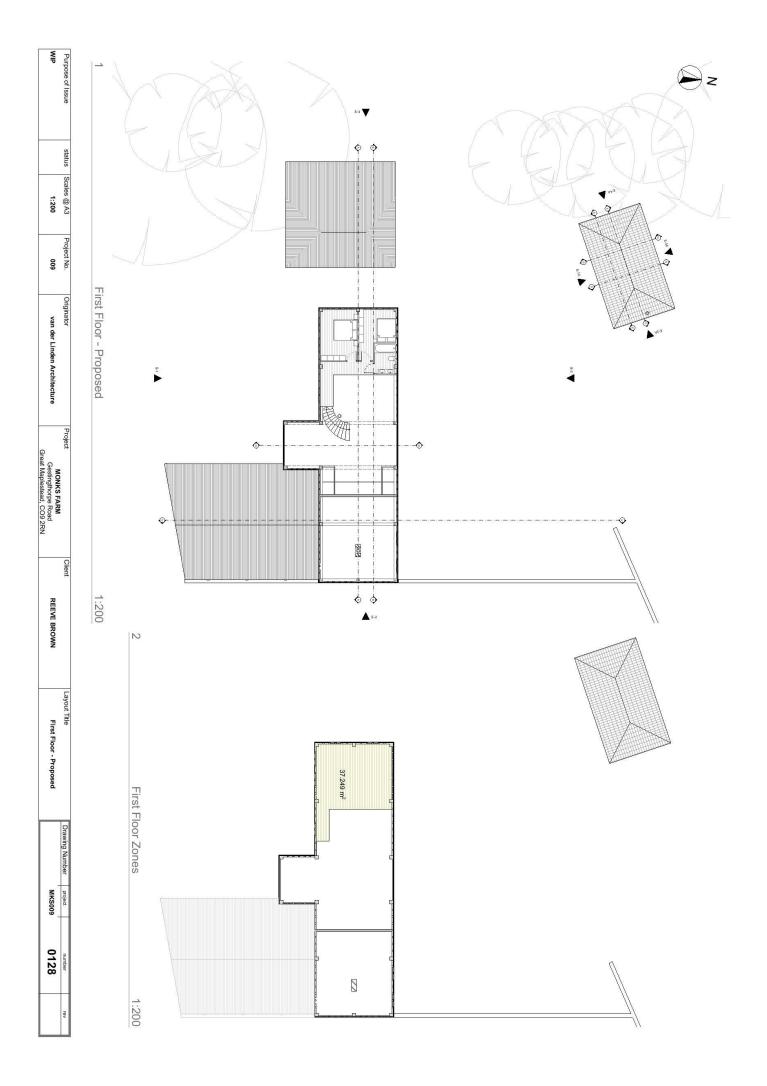

## Description

An exciting opportunity to acquire а unique development with site planning permission for the conversion of two agricultural under Class 0 barns permitted development rights and to create three units detached comprising one single storey dwelling and two semi-detached two storey barn conversions. Each will enjoy their own parking and gardens and stand in a rural setting set slightly back from the road within this highly desirable village.

### **Planning Reference**

24/01780/COUPA – "Prior approval for the change of use of agricultural building to a dwellinghouse (Class C3), and for associated operational development - Change of use to 3 No. residential dwellings."