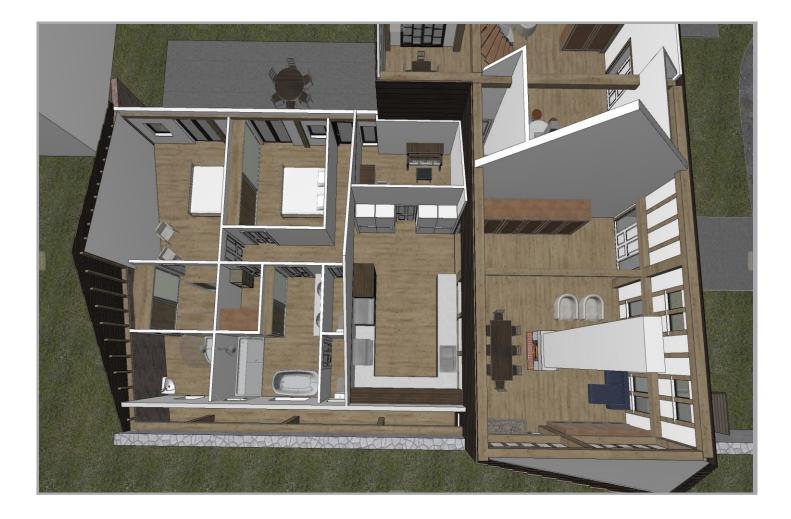

## Description

An exciting opportunity to acquire а unique development with site planning permission for the conversion of two agricultural under Class 0 barns permitted development rights and to create three units detached comprising one single storey dwelling and two semi-detached two storey barn conversions. Each will enjoy their own parking and gardens and stand in a rural setting set slightly back from the road within this highly desirable village.

### **Planning Reference**

24/01780/COUPA – "Prior approval for the change of use of agricultural building to a dwellinghouse (Class C3), and for associated operational development - Change of use to 3 No. residential dwellings."