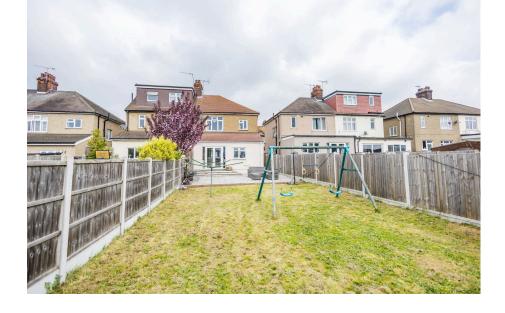

- Large South Facing Rear Garden
- Through Lounge/Diner
- Close to local shops and amenities
- Modern Family Bathroom.

Guide Price £475,000 - £500,000. We are thrilled to bring to market this period style semi detached house which has a beautifully sized south facing rear garden, extended kitchen, high ceilings, off street parking, downstairs W/C, and located in the sought after area of Grays. Call Zoe today to secure your viewing.