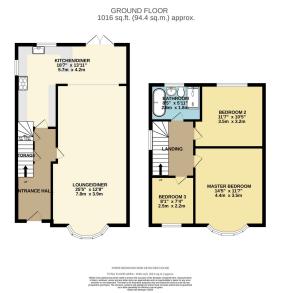

## 40 Lenmore Avenue, Guide Price £475,000 - £500,000

🍋 3 🚰 2 🚍 1

- Three Good Sized Bedrooms
   Semi Detached Period Style Property
- Off Street Parking
- Extended to Rear
- Ideally located to good Primary and Secondary School
  UPVC Double Glazed
- Windows

- Large South Facing Rear Garden
- Through Lounge/Diner
- Close to local shops and amenities
- Modern Family Bathroom.

Guide Price £475,000 - £500,000. We are thrilled to bring to market this period style semi detached house which has a beautifully sized south facing rear garden, extended kitchen, high ceilings, off street parking, downstairs W/C, and located in the sought after area of Grays. Call Zoe today to secure your viewing.