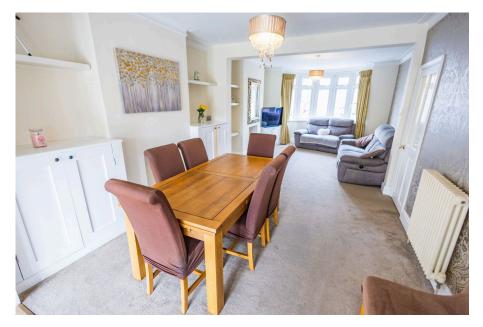

- Large South Facing Rear Garden
- Through Lounge/Diner
- Close to local shops and amenities
- Modern Family Bathroom.

Guide Price £475,000 - £500,000. We are thrilled to bring to market this period style semi detached house which has a beautifully sized south facing rear garden, extended kitchen, high ceilings, off street parking, downstairs W/C, and located in the sought after area of Grays. Call Zoe today to secure your viewing.