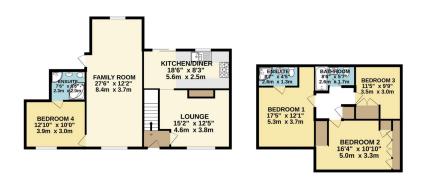

## GROUND FLOOR 1452 sq.ft. (134.9 sq.m.) approx.

TOTAL FLOOR AREA: 1452 sq.ft. (134.9 sq.m.) approx.

What is every attempt has been make to ensure the accuracy of the floorpain contained here, measurements or ensurements and accuracy of the state of the floorpain contained and accuracy of the state of the floorpain contained and accuracy of the state of the floorpained and accuracy of the state of the