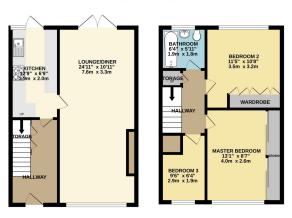

SOUGHT AFTER LOCATION

 WALKING DISTANCE TO PRIMARY AND SECONDARY SCHOOL

NO ONWARD CHAIN

NO THROUGH ROAD

GROUND FLOOR 857 sq.ft. (79.6 sq.m.) approx.

THREE BEDROOM SEMI DETACHED HOUSE

TOTAL FLOOR ARISK: 185' sign. (1/9.8 sign.) approx.