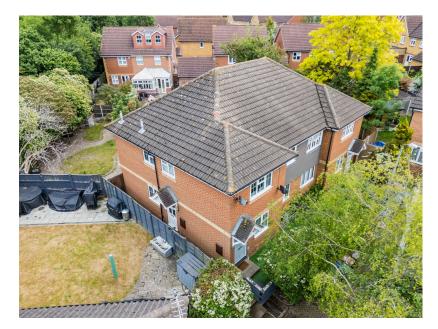

## 61 Dudley Close, Chafford Hundred

- · Two Double Bedroom Maisonette
- · Large Private Landscaped Garden.
- Three Piece Bathroom Suite No Onward Chain
- Beautifully Decorated Throughout
- · Fully Fitted Kitchen
- UPVC Double Glazed Windows
- Close to Lakeside Shopping Centre and The Quay
- Lease and Peppercorn Ground Rent
- 153 Years Remaining on the £873.87 Annual Service Charge

TOTAL H.COM PAINS: 605-9 \$4, E. (E. ) \$4, E.

NO ONWARD CHAIN. GUIDE PRICE £285,000 - £295,000. 153 Years Remaining on the lease. Peppercorn Ground Rent (£1 annually) and £873.79 Annual Service Charge. Own Private Rear Garden. Do not miss your chance to view this stunning Maisonette which has been lovingly maintained and decorated beautifully throughout and to an extremely high standard.