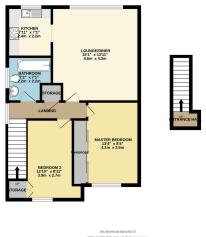

## 61 Dudley Close, Chafford Hundred

- · Two Double Bedroom Maisonette
- · Large Private Landscaped Garden.
- Three Piece Bathroom Suite No Onward Chain
- Beautifully Decorated Throughout
- · Fully Fitted Kitchen
- UPVC Double Glazed Windows
- Close to Lakeside Shopping Centre and The Quay
- Lease and Peppercorn Ground Rent
- 153 Years Remaining on the £873.87 Annual Service Charge

TOTAL H.COM PAINS: 605-9 \$4, E. (E. ) \$4, E.

NO ONWARD CHAIN. GUIDE PRICE £285,000 - £295,000. 153 Years Remaining on the lease. Peppercorn Ground Rent (£1 annually) and £873.79 Annual Service Charge. Own Private Rear Garden. Do not miss your chance to view this stunning Maisonette which has been lovingly maintained and decorated beautifully throughout and to an extremely high standard.