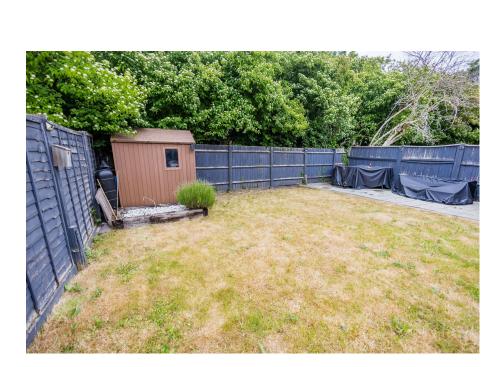

## 61 Dudley Close, Chafford Hundred

- · Two Double Bedroom Maisonette
- · Large Private Landscaped Garden.
- Three Piece Bathroom Suite No Onward Chain
- Beautifully Decorated Throughout
- · Fully Fitted Kitchen
- UPVC Double Glazed Windows
- Close to Lakeside Shopping Centre and The Quay
- Lease and Peppercorn Ground Rent
- 153 Years Remaining on the £873.87 Annual Service Charge

TOTAL H.COM PAINS: 605-9 \$4, E. (E. ) \$4, E.

NO ONWARD CHAIN. GUIDE PRICE £285,000 - £295,000. 153 Years Remaining on the lease. Peppercorn Ground Rent (£1 annually) and £873.79 Annual Service Charge. Own Private Rear Garden. Do not miss your chance to view this stunning Maisonette which has been lovingly maintained and decorated beautifully throughout and to an extremely high standard.