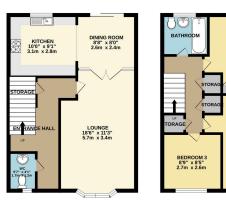

THREE BEDROOM TERRACED HOUSE

TOTAL FLOOR AREA: 93.1 sign (8.65 sign) approx.

While very wiferly his been saide to ense we causery of the Despire contained feer, respectively.

While one of the control of the contro