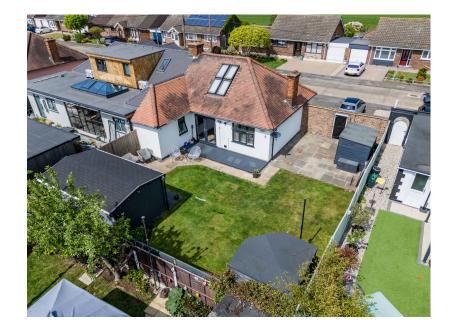

Guide Price £425,000 - £450,000

- Two Double Bedrooms
- Semi Detached Bungalow
- Vast amounts of Off Street Parking
- Beautifully Decorated Throughout
- South Facing Rear Garden
- · Potential to extend
- Summer House currently used as storage and home gym
- No Onward Chain
- gym
   Fully Fitted Kitchen including
  Appliances
- Sought After Area in South Ockendon within walking distance to C2C station

Guide Price £425,000 - £450,000. This semi-detached bungalow is Exquisite, Pretty and is set in one of the most sought after roads in South Ockendon. Enormous amounts of off street parking, no through road, Two double bedrooms, South facing rear garden and much much more. Not forgetting No Onward Chain. Call Zoe to secure your viewing.