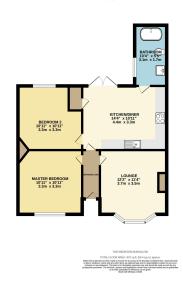

Guide Price £425,000 - £450,000

- Two Double Bedrooms
- Semi Detached Bungalow
- Vast amounts of Off Street Parking
- Beautifully Decorated Throughout
- South Facing Rear Garden
- · Potential to extend
- Summer House currently used as storage and home gym
- No Onward Chain
- gym
   Fully Fitted Kitchen including
  Appliances
- Sought After Area in South Ockendon within walking distance to C2C station

Guide Price £425,000 - £450,000. This semi-detached bungalow is Exquisite, Pretty and is set in one of the most sought after roads in South Ockendon. Enormous amounts of off street parking, no through road, Two double bedrooms, South facing rear garden and much much more. Not forgetting No Onward Chain. Call Zoe to secure your viewing.