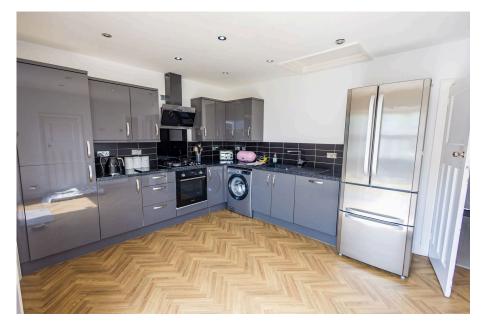

Guide Price £425,000 - £450,000

- Two Double Bedrooms
- Semi Detached Bungalow
- Vast amounts of Off Street Parking
- Beautifully Decorated Throughout
- South Facing Rear Garden
- · Potential to extend
- Summer House currently used as storage and home gym
- No Onward Chain
- gym
   Fully Fitted Kitchen including
  Appliances
- Sought After Area in South Ockendon within walking distance to C2C station

Guide Price £425,000 - £450,000. This semi-detached bungalow is Exquisite, Pretty and is set in one of the most sought after roads in South Ockendon. Enormous amounts of off street parking, no through road, Two double bedrooms, South facing rear garden and much much more. Not forgetting No Onward Chain. Call Zoe to secure your viewing.