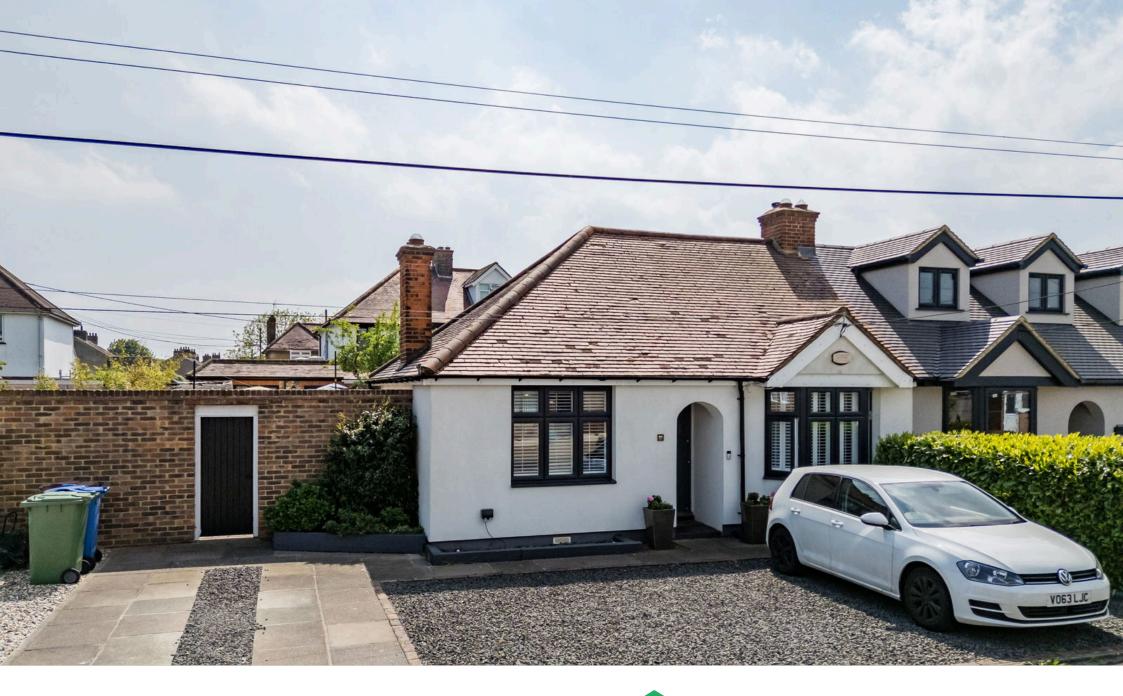

Guide Price £425,000 - £450,000

- Two Double Bedrooms
- Semi Detached Bungalow
- Vast amounts of Off Street Parking
- Beautifully Decorated Throughout
- South Facing Rear Garden
- · Potential to extend
- Summer House currently used as storage and home gym
- No Onward Chain
- gym
   Fully Fitted Kitchen including
  Appliances
- Sought After Area in South Ockendon within walking distance to C2C station

Guide Price £425,000 - £450,000. This semi-detached bungalow is Exquisite, Pretty and is set in one of the most sought after roads in South Ockendon. Enormous amounts of off street parking, no through road, Two double bedrooms, South facing rear garden and much much more. Not forgetting No Onward Chain. Call Zoe to secure your viewing.