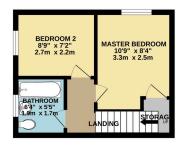

GROUND FLOOR 451 sq.ft. (41.9 sq.m.) approx.

INVO BEDFORDMEND UP: TENRALED HOUSE

TOTAL FLOOR AREA. 451 sag. 14, 145 sag. 145 sa

CALLING ALL FIRST TIME BUYERS. GUIDE PRICE £300,000 - £325,000. This home is oozing with suitability for a first time home and is the perfect stepping stone to get yourself on the property ladder. Two Bedrooms, Communal Parking, Own Private Garden, Freehold and newly decorated throughout. Call Zoe today to secure your viewing.