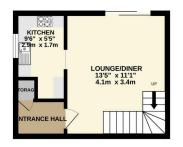

GROUND FLOOR 451 sq.ft. (41.9 sq.m.) approx.

INVO BEDFORDMEND UP: TENRALED HOUSE

TOTAL FLOOR AREA. 451 sag. 14, 145 sag. 145 sa

CALLING ALL FIRST TIME BUYERS. GUIDE PRICE £300,000 - £325,000. This home is oozing with suitability for a first time home and is the perfect stepping stone to get yourself on the property ladder. Two Bedrooms, Communal Parking, Own Private Garden, Freehold and newly decorated throughout. Call Zoe today to secure your viewing.