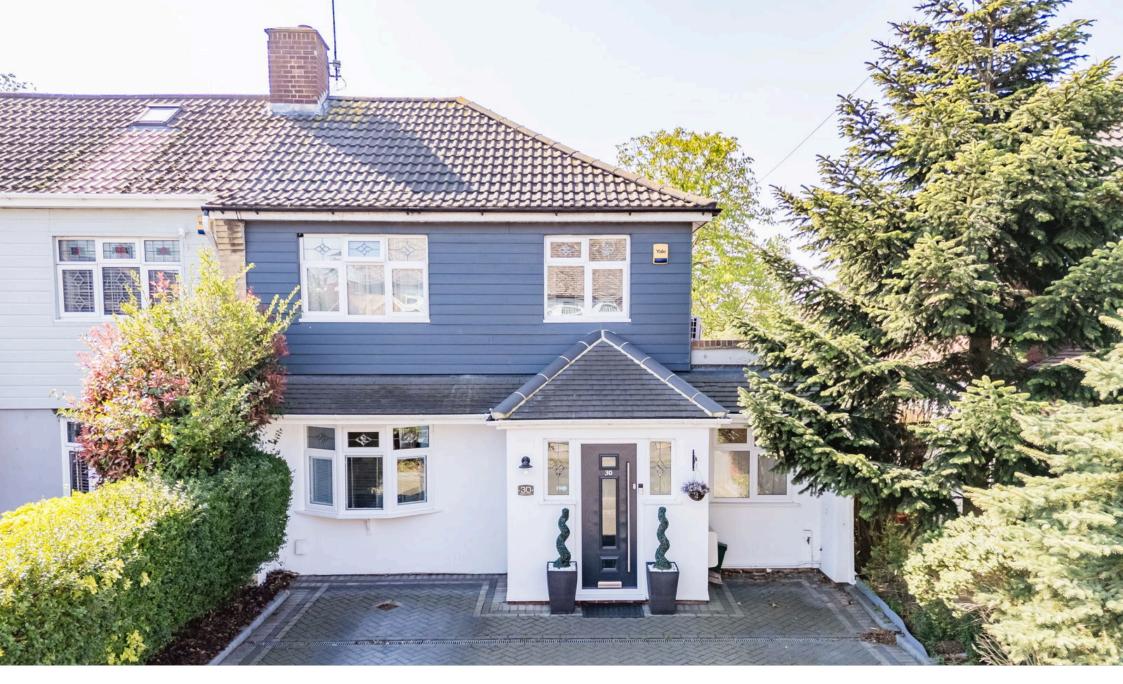

## **30 Nethan Drive, Aveley** Offers Over £400,000

🛤 3 🚰 2 🚍 2

- Three Good Sized Bedrooms
  End of Terraced House
- Kitchen Diner

- Off Street Parking
- Generously Sized Rear Garden
- No Onward Chain
- UPVC Double Glazed Windows

NO ONWARD CHAIN. We are thrilled to bring to market the lovely Nethan Drive, an extended Three Bedroom, End of Terraced House, Family Bathroom and Downstairs W/C, Utility Room, Large South Facing Rear Garden, Off Street Parking, Kitchen/Diner and much much more. Call Zoe today to secure your viewing.