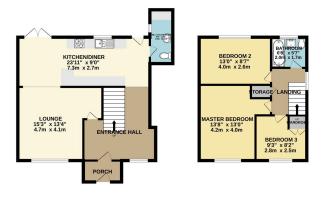

- Downstairs W/C
- Scotswood Construction
- Decorated Beautifully Throughout

GROUND FLOOR 1040 sq.ft. (96.6 sq.m.) approx.

THREE BEDROOM RND OF TERRACED HOUSE TOTAL FLOOR AREA: 1040 dgt, (96 54 gm) approx. When every due to be not achieve one uncertain of the floor activity of the degrad model of the services of