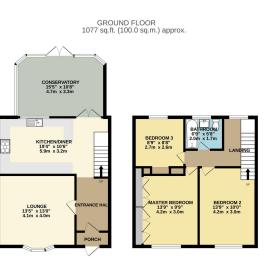

## **33 Humber Avenue,** Guide Price £400,000 - £425,000

**1** 3 **1** 2

- Large Loft Space with potential to convert.
- Cosy Porch
- Offsted Outstanding Primary
  Bea and Secondary School
   Thro Catchment Area
- Conservatory
- Sought After Location
- Generously Sized Mid-Terraced House
- Beautifully Decorated ThroughoutSouth Facing Rear Garden
- Off Street Parking
- Three Good Sized Bedrooms

GUIDE PRICE £400,000 - £425,000!! Mid Terraced Three Bedroom House on an extremely desirable road. Conservatory, Off Street Parking, Decorated to Beautifully High Standard, Summer House and much much more.