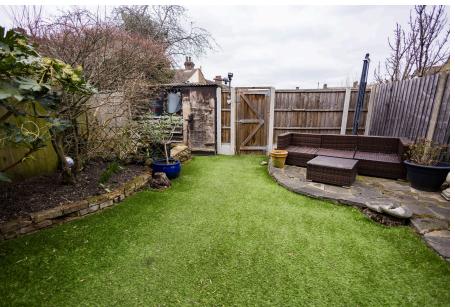

## **101 Orsett Road,** Guide Price £400,000 - £425,000

🍋 3 🚰 1 🚍 1

- Walking distance to C2C train · UPVC Double Glazed Sash station Oyster Zone 6 Windows
- Large through Lounge Diner
  Fantastic Location
- Three Bedroom End Of Terraced House
- Bursting with Character and Original Features
- Off Street Parking to rear of 
  Gas Central Heating property.
- Large Loft Space with potential to convert
- Edwardian Home

GUIDE PRICE £400,000 - £425,000. Three Bedrooms, End of Terraced, Edwardian Property, Parking to Rear, Immaculately and Tastefully Decorated, Plentiful Living Space, Good Sized Bedrooms, Large Kitchen/Diner and much much more.