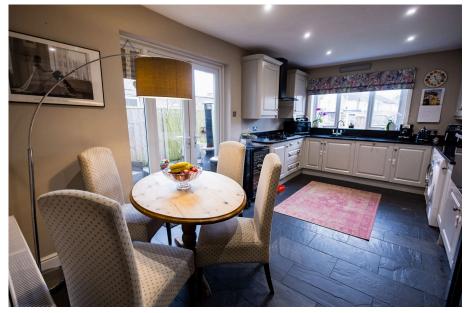

## **101 Orsett Road,** Guide Price £400,000 - £425,000

🍋 3 🚰 1 🚍 1

- Walking distance to C2C train · UPVC Double Glazed Sash station Oyster Zone 6 Windows
- Large through Lounge Diner
  Fantastic Location
- Three Bedroom End Of Terraced House
- Bursting with Character and Original Features
- Off Street Parking to rear of 
  Gas Central Heating property.
- Large Loft Space with potential to convert
- Edwardian Home

GUIDE PRICE £400,000 - £425,000. Three Bedrooms, End of Terraced, Edwardian Property, Parking to Rear, Immaculately and Tastefully Decorated, Plentiful Living Space, Good Sized Bedrooms, Large Kitchen/Diner and much much more.