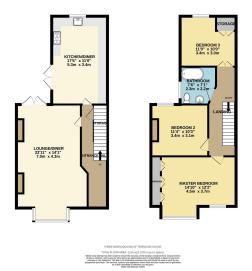

## **101 Orsett Road,** Guide Price £400,000 - £425,000

🍋 3 🚰 1 🚍 1

- Walking distance to C2C train · UPVC Double Glazed Sash station Oyster Zone 6 Windows
- Large through Lounge Diner
  Fantastic Location
- Three Bedroom End Of Terraced House
- Bursting with Character and Original Features
- Off Street Parking to rear of 
  Gas Central Heating property.
- Large Loft Space with potential to convert
- Edwardian Home

GUIDE PRICE £400,000 - £425,000. Three Bedrooms, End of Terraced, Edwardian Property, Parking to Rear, Immaculately and Tastefully Decorated, Plentiful Living Space, Good Sized Bedrooms, Large Kitchen/Diner and much much more.