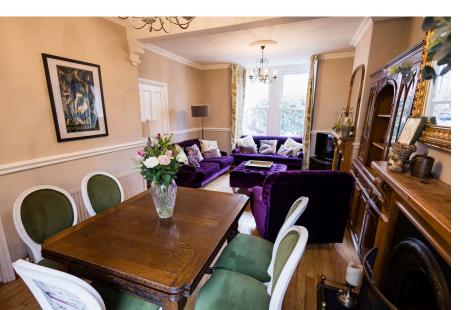

## **101 Orsett Road,** Guide Price £400,000 - £425,000

🍋 3 🚰 1 🚍 1

- Walking distance to C2C train · UPVC Double Glazed Sash station Oyster Zone 6 Windows
- Large through Lounge Diner
  Fantastic Location
- Three Bedroom End Of Terraced House
- Bursting with Character and Original Features
- Off Street Parking to rear of 
  Gas Central Heating property.
- Large Loft Space with potential to convert
- Edwardian Home

GUIDE PRICE £400,000 - £425,000. Three Bedrooms, End of Terraced, Edwardian Property, Parking to Rear, Immaculately and Tastefully Decorated, Plentiful Living Space, Good Sized Bedrooms, Large Kitchen/Diner and much much more.