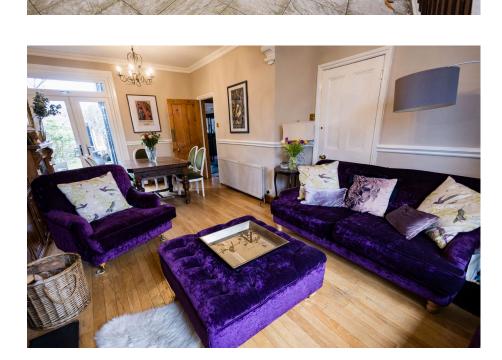

## **101 Orsett Road,** Guide Price £400,000 - £425,000

🍋 3 🚰 1 🚍 1

- Walking distance to C2C train · UPVC Double Glazed Sash station Oyster Zone 6 Windows
- Large through Lounge Diner
  Fantastic Location
- Three Bedroom End Of Terraced House
- Bursting with Character and Original Features
- Off Street Parking to rear of 
  Gas Central Heating property.
- Large Loft Space with potential to convert
- Edwardian Home

GUIDE PRICE £400,000 - £425,000. Three Bedrooms, End of Terraced, Edwardian Property, Parking to Rear, Immaculately and Tastefully Decorated, Plentiful Living Space, Good Sized Bedrooms, Large Kitchen/Diner and much much more.