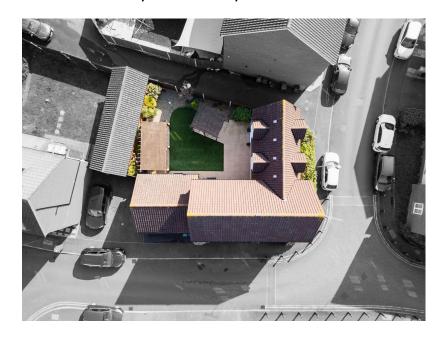

GROUND FLOOR 1689 sq.ft. (156.9 sq.m.) approx.

TOTAL FLOOR AREA: 1689 sq.ft. (156.9 sq.m.) approx.

Whits every attempt has been made to ensure the accuracy of the flooragin contained their, measurements of doors, windows, floorand and any other times are approximate and no responsibility is taken for any entry, emission or mis-statement. This plan is for flavorational purposes only and should be used as such by any prospective purchase. The size is the size of the siz