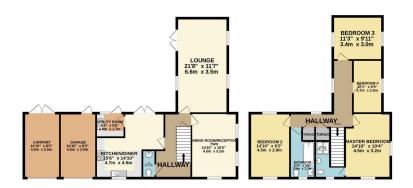

GROUND FLOOR 1689 sq.ft. (156.9 sq.m.) approx.

TOTAL FLOOR AREA: 1689 sq.ft. (156.9 sq.m.) approx.

Whits every attempt has been made to ensure the accuracy of the flooragin contained their, measurements of doors, windows, floorand and any other times are approximate and no responsibility is taken for any entry, emission or mis-statement. This plan is for flavorational purposes only and should be used as such by any prospective purchase. The size is the size of the siz