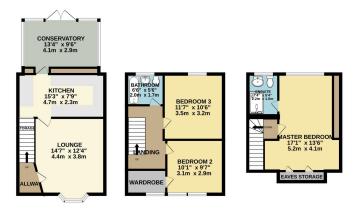

## GROUND FLOOR 1107 sq.ft. (102.8 sq.m.) approx.

TOTAL FLOOR AREA: 1007 s.g.ft. (102.8 s.g.m.) approx.

White every attempt has been made to excuse the accusary of the decigion constanted here, ensurements of stock, windows, court and any other times are approximate and no separately to take the any exist, or enterior or residented residents. This pain is no floatisation proposed only and should be used as such by any prospective purchaser. The services, systems and applications shown have not been besided and no guarantee as to their operation or are by the control of the services.