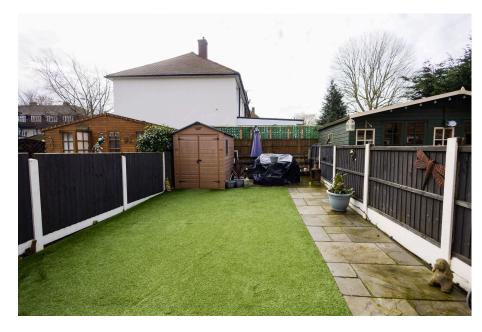

## 119 Usk Road, Aveley

Guide Price £375,000 - £400,000

- Three Generously Sized Double Bedrooms
- UPVC Double Glazed Conservatory
- One Family Bathroom and One En-Suite
- Well presented and low maintenance South Facing Garden
- Short bus ride or car journey to Lakeside Shopping Centre and The Quay

- Off Street Parking
- UPVC Double Glazed Windows
- Beautifully Decorated Throughout
- Walking distance to Primary and Secondary School
- Close to local shops and amenities and the popular Belhus Country Park.

GUIDE PRICE £375,000 - £400,000. Step inside Usk Road, comprising of Three Double Bedrooms, Two Bathrooms, Conservatory, Off Street Parking, Beautifully Decorated Throughout and much much more. Do not miss your chance to view. Call Zoe today.