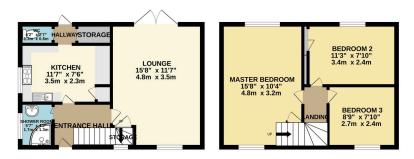

## GROUND FLOOR 713 sq.ft. (66.2 sq.m.) approx.

THREE BEDROOM SEMI DETACHED HOUSE TOTAL FLOOR AREA: 713 sq ft. (66.2 sq m.) approx. In every atterpt has been made to ensure the accuracy of the houstance contained here, measurement with the structure of the structure and the structure of the structure of the structure of the structure and structures and the structure of the structure petitive purchase. The services, systems and applications show not been tested and no purch petitive purchase. The services and structures and applications show the structure of the structure of the petitive purchase.