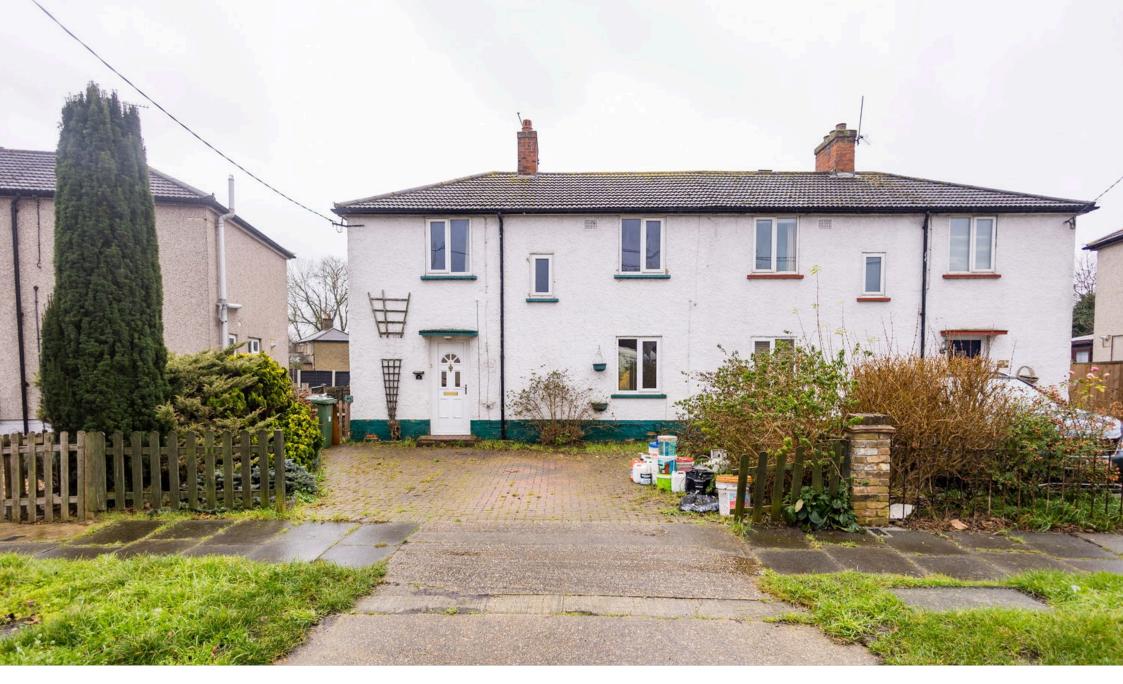

## 8 Church Crescent Guide Price £350,000 - £375,000

🍋 3 🚰 1 🚘 1

- NO ONWARD CHAIN
- THREE BEDROOMS
- SEMI DETACHED LARGE REAR GARDEN
- GUIDE PRICE £350,000 £375,000

 WALKING DISTANCE TO LOCAL SHOPS AND

AMENITIES

Guide Price £350,000 - £375,000. NO ONWARD CHAIN. We are thrilled to present this spacious Three Bedroom Semi Detached Property in Church Crescent, South Ockendon. Large Rear Garden and enormous amounts of potential. DO NOT MISS OUT.