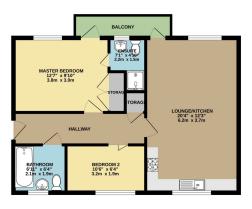

TWO BEDROOM SECOND FLOOR APARTMENT

White very street hat been made to resure the accuracy of the forcians contributed here, resourcement
of first, various, and made and not the resourcement of the reproduction is the street first any more,
consiston or are detained. This plan is the fluidable purposes any and should for used as made by any
consiston or are detained. This plan is the fluidable purposes any and should for used as made by any
consiston or are detained. This plan is the fluidable purposes any and should for used as made by any
consistence are the force of the street and displacement has not not be to be recommended.