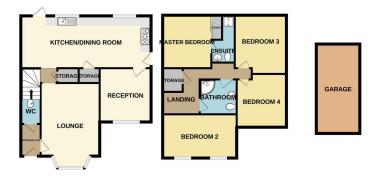

• DOWNSTAIRS W/C • EN-SUITE TO MASTER BEDROOM

FOUR BED SEMI DETACHED HOUSE

White every attempt has been nade to ensure the accuracy of the flooppins contained term, measurement
of about, how many large than the many appropriate sealers and flood of the sealers and th

GUIDE PRICE £550,000 - £575,000!! FOUR DOUBLE BEDROOMS! Great Size Living!! We are delighted to bring you Cherry Tree Drive, a wonderful extended semi detached four double bedroom property with large kitchen, two reception rooms, three bathrooms, garage and much much more. In the desired estate of Brandon Groves, you do not want to miss this. Call today to book your viewing.