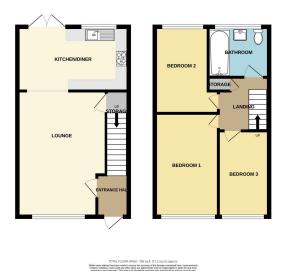

- UPVC DOUBLE GLAZING
- EASILY ACCESSIBLE VIA M25 AND A13
- CUL-DE-SAC LOCATION

GROUND FLOOR 766 sq.ft. (71.2 sq.m.) approx.

NO ONWARD CHAIN. Guide Price £300,000 - £325,000. This vacant three bedroom property is the ideal first time purchase or great for an investment buy. With three good sized bedrooms, large living room and kitchen/diner, off street parking and cul-de-sac location, you do not want to miss the chance of making this property yours. Call Zoe today on 01708 203232.