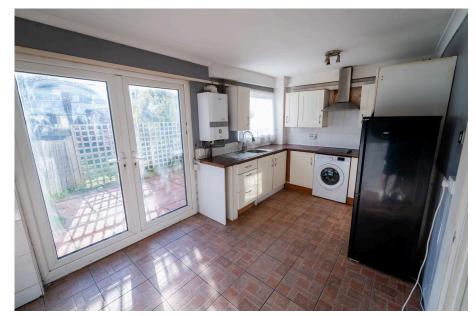

- UPVC DOUBLE GLAZING
- EASILY ACCESSIBLE VIA M25 AND A13
- CUL-DE-SAC LOCATION

GROUND FLOOR 766 sq.ft. (71.2 sq.m.) approx.

NO ONWARD CHAIN. Guide Price £300,000 - £325,000. This vacant three bedroom property is the ideal first time purchase or great for an investment buy. With three good sized bedrooms, large living room and kitchen/diner, off street parking and cul-de-sac location, you do not want to miss the chance of making this property yours. Call Zoe today on 01708 203232.