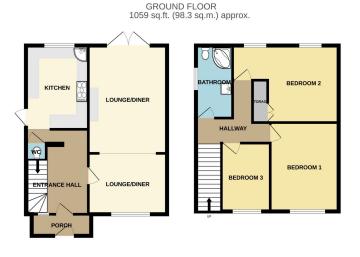

## **167 Foyle Drive** Guide Price £375,000

🍋 3 🚰 2 🚍 1

- THREE GOOD SIZED BEDROOMS
- SEMI DETACHED HOUSE
- BEAUTIFULLY DECORATED · DOWNSTAIRS W/C THROUGHOUT
- PERFECTLY LOCATED
- HIGH SPEC KITCHEN
- LOW MAINTENANCE REAR GARDEN
  GUIDE PRICE £375,000 -£400,000

• WIMPEY NO FINE CONSTRUCTION

• THROUGH LOUNGE/DINER

**GUIDE PRICE** £375,000 - £400,000. We are thrilled to present Foyle Drive, an outstanding three bedroom semi detached house which has been decorated to an extremely high spec and is located in a very sought after area of South Ockendon. Three good sized bedrooms, Through Lounge/Diner, Downstairs W/C, Four Piece Bathroom Suite and much much more. Call Zoe to secure a viewing.