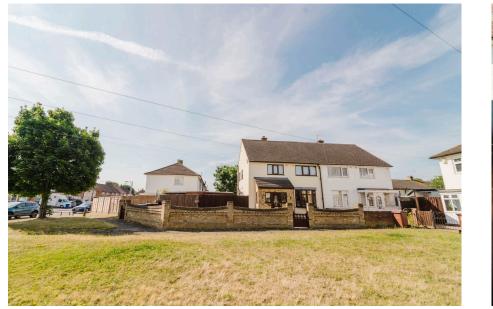

## **167 Foyle Drive** Guide Price £375,000

🍋 3 🚰 2 🚍 1

- THREE GOOD SIZED BEDROOMS
- SEMI DETACHED HOUSE
- BEAUTIFULLY DECORATED · DOWNSTAIRS W/C THROUGHOUT
- PERFECTLY LOCATED
- HIGH SPEC KITCHEN
- LOW MAINTENANCE REAR GARDEN
  GUIDE PRICE £375,000 -£400,000

• WIMPEY NO FINE CONSTRUCTION

• THROUGH LOUNGE/DINER

**GUIDE PRICE** £375,000 - £400,000. We are thrilled to present Foyle Drive, an outstanding three bedroom semi detached house which has been decorated to an extremely high spec and is located in a very sought after area of South Ockendon. Three good sized bedrooms, Through Lounge/Diner, Downstairs W/C, Four Piece Bathroom Suite and much much more. Call Zoe to secure a viewing.