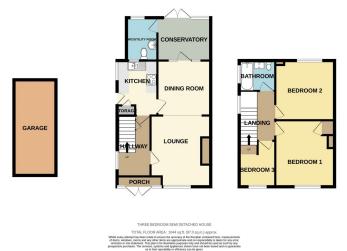

 UTILITY ROOM AND DOWNSTAIRS W/C

 WALKING DISTANCE TO **CORRINGHAM TOWN CENTRE AND LOCAL SCHOOLS** 

GROUND FLOOR 1044 sq.ft. (97.0 sq.m.) approx.

GUIDE PRICE £375,000 - £400,000 - CALLING ALL FIRST TIME BUYERS, We are thrilled to introduce to the market this gorgeous and perfectly maintained Three Bedroom Semi Detached House. With Off Street Parking, Garage, Utility Room and Downstairs W/C, Rear Garden with Decking Area and much more. This house really is ticking a lot of boxes and is the ideal family living space. Do not miss your chance to view this amazing property, contact us today to book your appointment.