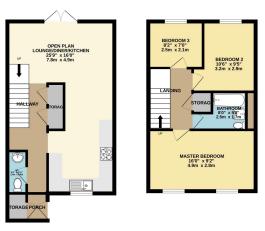

GROUND FLOOR 843 sq.ft. (78.3 sq.m.) approx.

Address: 18 Derwent Parade, South Ockendon, RM15 5EE Phone: 01708 203 232 Email: zoew@myidealmortgage.co.uk

CALLING FIRST TIME BUYERS! We are thrilled to bring to market this lovingly maintained three bedroom terraced property ideally situated close to all local amenities and C2C Ockendon train station. Lime Close offers communal parking, downstairs W/C, a lovely low maintenance garden and spacious living. Call Zoe today to get booked in for a viewing.