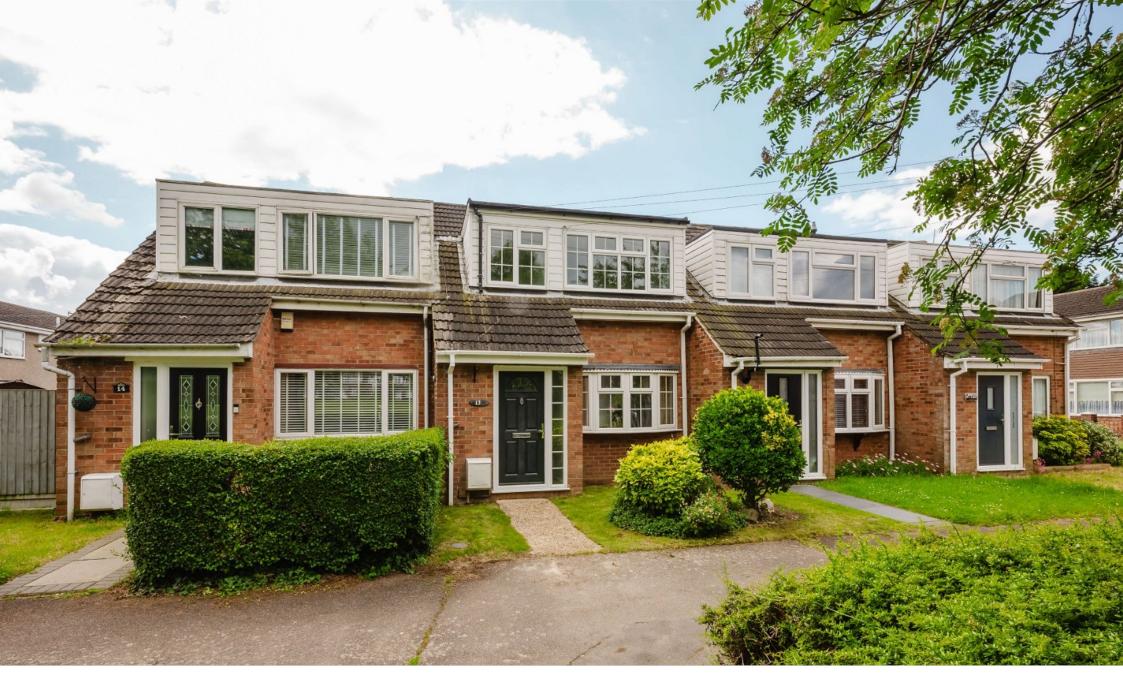

## **13 Welland, East Tilbury** Fixed Price £325,000

🍋 3 🚰 1 🚍 1

- THREE BEDROOMS
- TERRACED HOUSE
- GARAGE TO REAR AND COMMUNAL PARKING
- NEWLY DECORATED
- BRAND NEW KITCHEN WITH
  STUNNING GREEN AREA
  OPPOSITE
- NO ONWARD CHAIN
- NEWLY CARPETED
  THROUGHOUT

• £325,000

 WALKING DISTANCE TO EAST TILBURY PRIMARY SCHOOL

GROUND FLOOR 765 sq.ft. (71.1 sq.m.) approx.

NO ONWARD CHAIN! VACANT PROPERTY! £325,000! NEWLY DECORATED THROUGHOUT! This lovely terraced house on Welland in East Tilbury is a fantastic property that has been loved and cared for. It is ready to move into, clean, fresh, tidy, and waiting to be someone's next home. Call Zoe today on 01708203232 to secure a viewing.