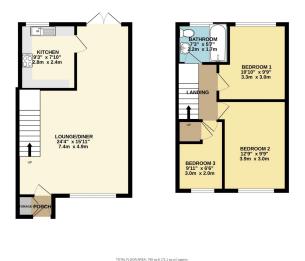

• £325,000

 WALKING DISTANCE TO EAST TILBURY PRIMARY SCHOOL

GROUND FLOOR 765 sq.ft. (71.1 sq.m.) approx.

NO ONWARD CHAIN! VACANT PROPERTY! £325,000! NEWLY DECORATED THROUGHOUT! This lovely terraced house on Welland in East Tilbury is a fantastic property that has been loved and cared for. It is ready to move into, clean, fresh, tidy, and waiting to be someone's next home. Call Zoe today on 01708203232 to secure a viewing.