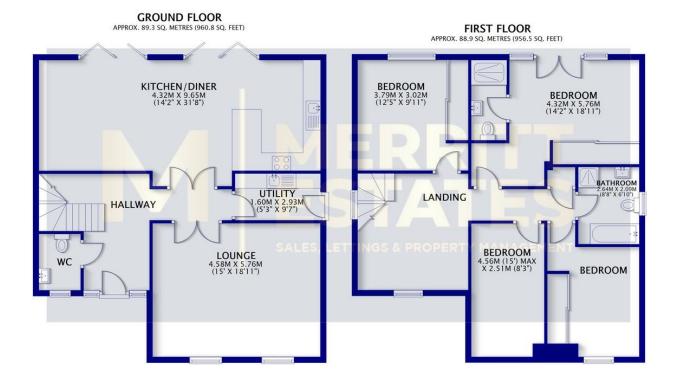

## 86B Nottingham Road Long Eaton Nottingham NG10 2BZ

FULL DESCRIPTION

Merritt Estates are delighted to bring to the market this spacious four bedroom detached family home.

Accommodation briefly comprises of a large entrance hallway leading to all ground floor rooms, an open plan kitchen, living and dining space which spans across the back of the property. An additional reception room benefiting from a log burner and media wall. In addition, a downstairs w/c and fitted utility room and side access via a UPVC double glazed door.

To the first floor, a spacious landing and four wellproportioned double bedrooms, the master benefiting from en-suite shower room and balcony with rear aspect views. Family bathroom with separate shower and bath.

Externally a Landscaped Garden to the rear with a patio, lawn area and side storage access. Driveway providing ample off-road parking.

This property must be viewed to fully appreciate the size of the accommodation on offer.

EPC B

2

E

TOTAL AREA: APPROX. 178.1 SQ. METRES (1917.3 SQ. FEET)