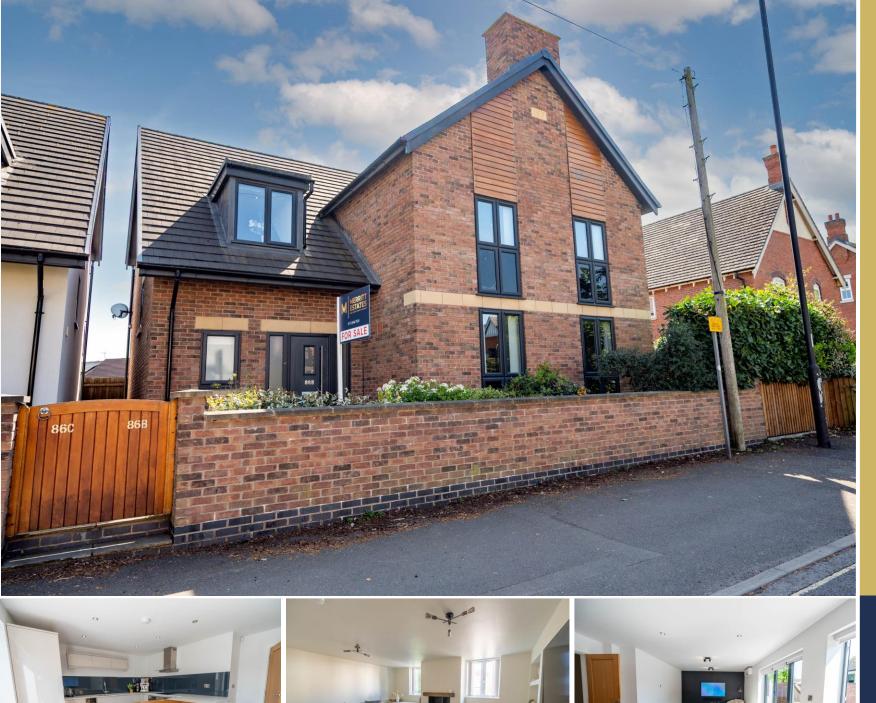

Four bedroom Detached House located in Long Eaton.

Asking Price Of £475,000

Find us on..

## 86B Nottingham Road Long Eaton Nottingham NG10 2BZ

FULL DESCRIPTION

Merritt Estates are delighted to bring to the market this spacious four bedroom detached family home.

Accommodation briefly comprises of a large entrance hallway leading to all ground floor rooms, an open plan kitchen, living and dining space which spans across the back of the property. An additional reception room benefiting from a log burner and media wall. In addition, a downstairs w/c and fitted utility room and side access via a UPVC double glazed door.

To the first floor, a spacious landing and four wellproportioned double bedrooms, the master benefiting from en-suite shower room and balcony with rear aspect views. Family bathroom with separate shower and bath.

Externally a Landscaped Garden to the rear with a patio, lawn area and side storage access. Driveway providing ample off-road parking.

This property must be viewed to fully appreciate the size of the accommodation on offer.