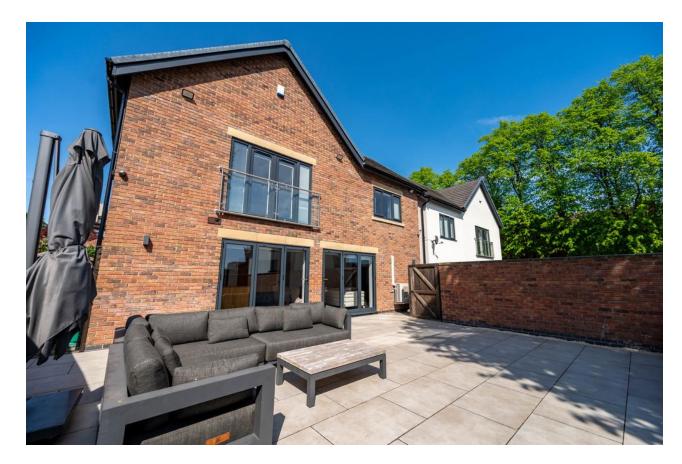

Externally a Landscaped Garden to the rear with a patio, lawn area and side storage access. Driveway providing ample off-road parking.

This property must be viewed to fully appreciate the size of the accommodation on offer.