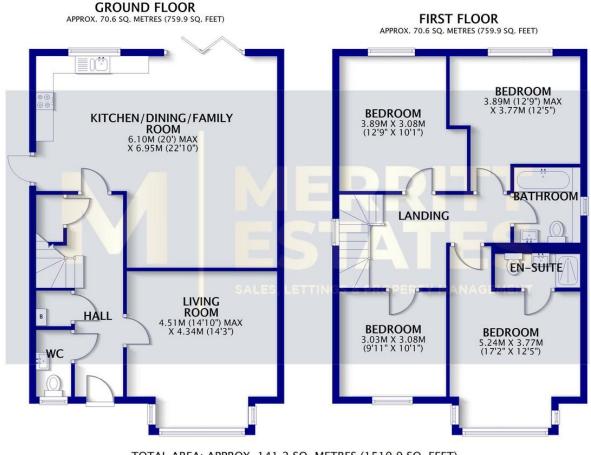

rby.

1,5

20





Contact us today to book an early viewing to secure your future home. Further plots are available.

These sales particulars have been prepared by Merritt Estates and produced in good faith on the instruction of the vendor. All measurements should be regarded as approximate.

It is a mandatory requirement for a Sales Agent to be part of a redress scheme. Merritt Estates have membership with The Property Ombudsman (a government approved redress scheme).

Purchaser information - Under the Money Laundering, Terrorist Financing and Transfer of Funds Regulations 2017 and the Proceeds of Crime Act 2002, Merritt Estates will require any successful purchasers to provide two forms of identification before the instruction of solicitors in the purchase of a property.

## FLOORPLAN



TOTAL AREA: APPROX. 141.2 SQ. METRES (1519.9 SQ. FEET)

## CONTACT

Q106 The Quadrant, Nuart Road, Beeston, Nottingham, Nottinghamshire, NG9 2NH

E info@merrittestates.com

Т 01156463924

www.merrittestates.com

Find us on..

**9** f