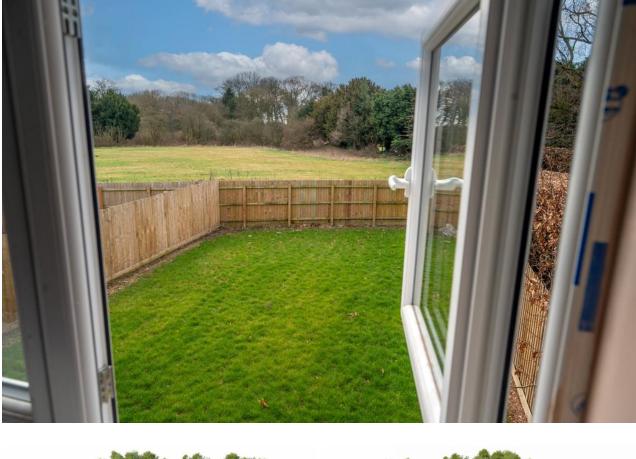

Plot 4 is a luxurious detached house, which comes equipped with Villeroy and Bosch bathroom suites plus Neff kitchen appliances, providing a stylish design throughout.

Walking through the front door and into the hallway, you will find access to the bright and airy front lounge, the guest cloakroom / WC and access to the rear open plan living/kitchen area, the kitchen being fitted with integrated Neff appliances, and a spacious lounge and dining area. Bi-fold doors lead out to the rear garden, offering stunning views over the surrounding fields and woodlands.

Moving up the stairs, the first-floor landing opens up to the four double bedrooms - the master bedroom to the front of the property benefitting from an en-suite shower room. The family bathroom, features high-quality Villeroy & Bosch suite. To the front of the property there is a block-paved driveway providing two off-road parking spaces, while the rear garden is generously sized, with a patio, lawn area, and breathtaking views across the neighbouring fields and woodlands.