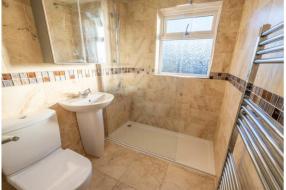

Patio doors leading to the rear garden.

To the first floor, master bedroom with view to the front aspect, a further double bedroom and shower room with walk in shower, wash hand basin, W/C and heated towel rail.