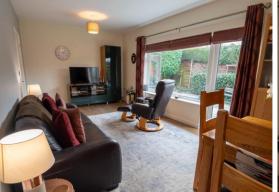

## **FULL DESCRIPTION**

Sat on a larger than average corner plot and positioned at the end of a cul-de-sac, an immaculately presented detached bungalow.

Benefiting from two double bedrooms, a spacious living room with a view to a well-maintained rear garden. Modern, fully fitted kitchen with view to the front aspect allowing plenty of natural light. A walk-in shower room/main bathroom.