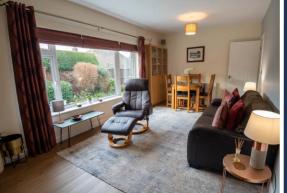

## **FULL DESCRIPTION**

Sat on a larger than average corner plot and positioned at the end of a cul-de-sac, an immaculately presented detached bungalow.

Benefiting from two double bedrooms, a spacious living room with a view to a well-maintained rear garden. Modern, fully fitted kitchen with view to the front aspect allowing plenty of natural light. A walk-in shower room/main bathroom.