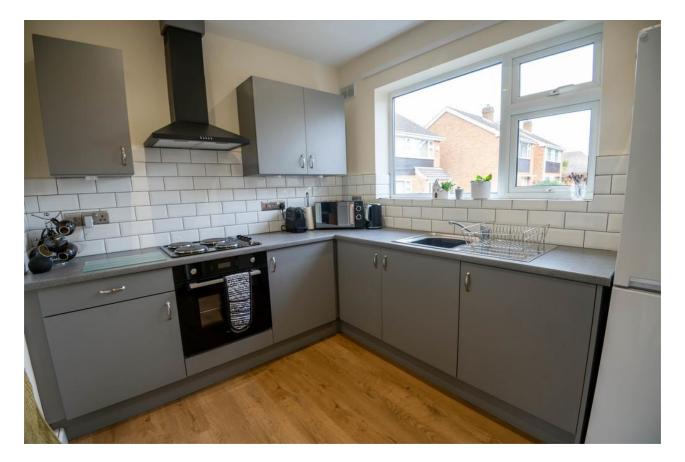

## **FULL DESCRIPTION**

Sat on a larger than average corner plot and positioned at the end of a cul-de-sac, an immaculately presented detached bungalow.

Benefiting from two double bedrooms, a spacious living room with a view to a well-maintained rear garden. Modern, fully fitted kitchen with view to the front aspect allowing plenty of natural light. A walk-in shower room/main bathroom.