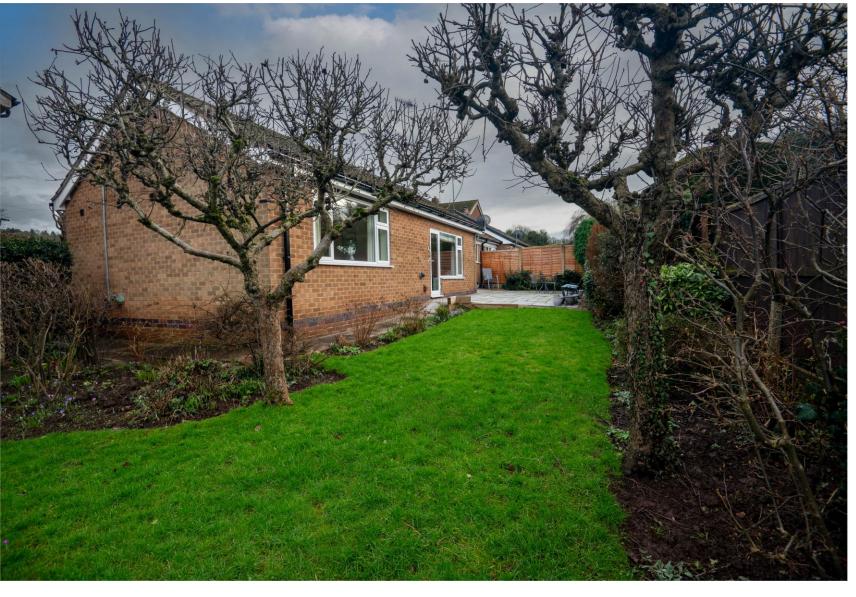

## **FULL DESCRIPTION**

Sat on a larger than average corner plot and positioned at the end of a cul-de-sac, an immaculately presented detached bungalow.

Benefiting from two double bedrooms, a spacious living room with a view to a well-maintained rear garden. Modern, fully fitted kitchen with view to the front aspect allowing plenty of natural light. A walk-in shower room/main bathroom.

A front driveway with parking for multiple vehicles, leading to its very own large external brick built garage.

To the rear, an exceptionally good-sized garden and patio area with easy access from the living space.