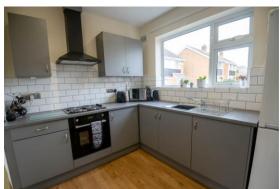

## **FULL DESCRIPTION**

Sat on a larger than average corner plot and positioned at the end of a cul-de-sac, an immaculately presented detached bungalow.

Benefiting from two double bedrooms, a spacious living room with a view to a well-maintained rear garden. Modern, fully fitted kitchen with view to the front aspect allowing plenty of natural light. A walk-in shower room/main bathroom.