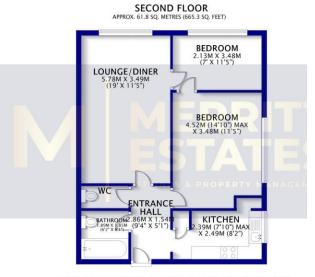

## FLOORPLAN

TOTAL AREA: APPROX. 61.8 SQ. METRES (665.3 SQ. FEET)

Accommodation briefly comprises of an entrance hallway leading to all rooms. A separate kitchen with space and plumbing for appliances, mixture of base and wall units. Main bathroom with bath and wash hand basin and separate W/C. Spacious Lounge with double windows allowing plenty of natural light and two double bedrooms.