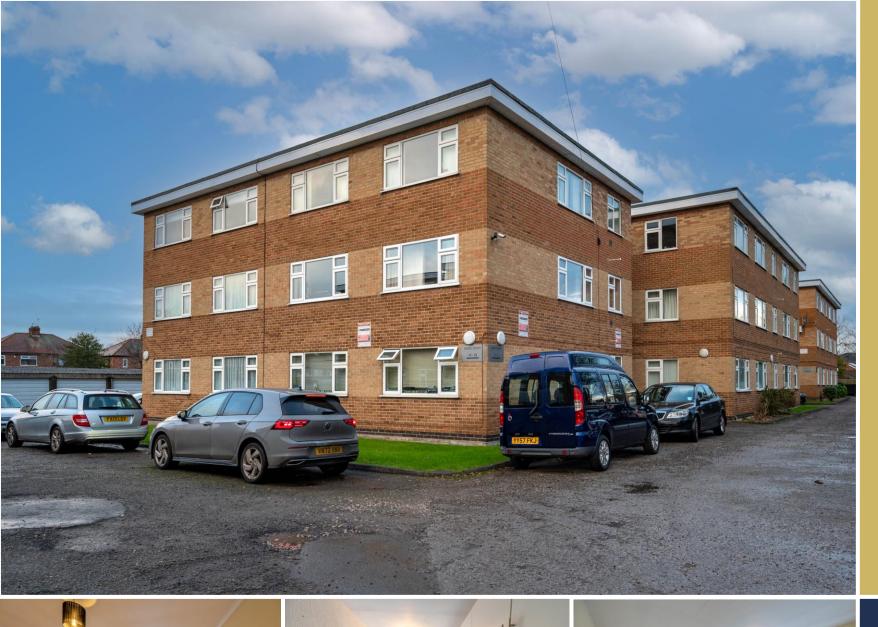

## 8 Doris Court Norfolk Avenue Toton Nottingham NG9 6GS

Ε

## PROPERTY SUMMARY

A top floor, two double bedroom flat, in the sought-after area of Toton, with close proximity to transport links and local amenities.

Brought to the market with VACANT POSSESSION and no upward chain. Current Lease is being extended to 999 Years by the owners. Permit Parking available.

Permit Parking available on site.

Good location for access to the A52/M1, Beeston and the city centre.

These sales particulars have been prepared by Merritt Estates and produced in good faith on the instruction of the vendor. All measurements should be regarded as approximate.