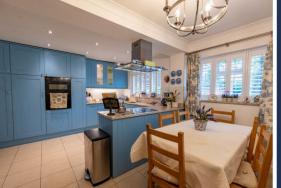

The modern kitchen offers access to the rear hallway, off which can be found a separate utility room and separate W.C.

To the front of the property is a gated driveway providing a generous amount of parking options.