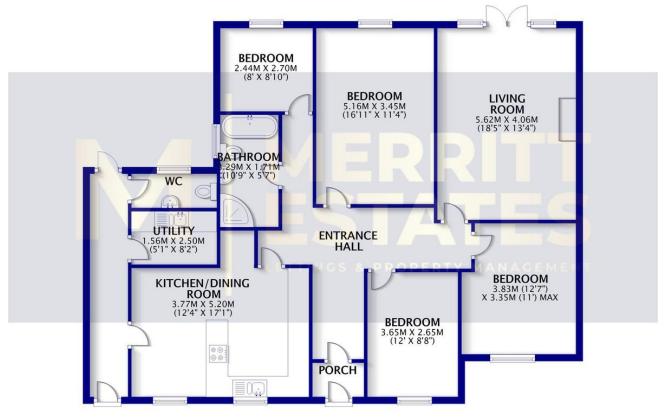

# **FLOORPLAN**

GROUND FLOOR
APPROX. 133.0 SQ. METRES (1432.1 SQ. FEET)

TOTAL AREA: APPROX. 133.0 SQ. METRES (1432.1 SQ. FEET)