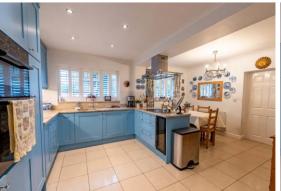

The modern kitchen offers access to the rear hallway, off which can be found a separate utility room and separate W.C.

To the front of the property is a gated driveway providing a generous amount of parking options.