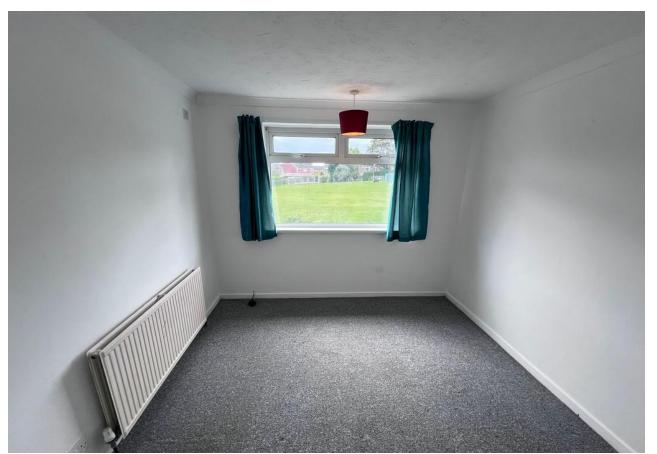

To the first floor are two double bedrooms and a third single. Family Bathroom, of neutral décor with separate shower cubicle and bath, W/C, sink and heated towel radiator.

Outside the property to the front, car standing for multiple vehicles and car port to the side. To the rear is the enclosed garden with patio, garden shed and lawned area.