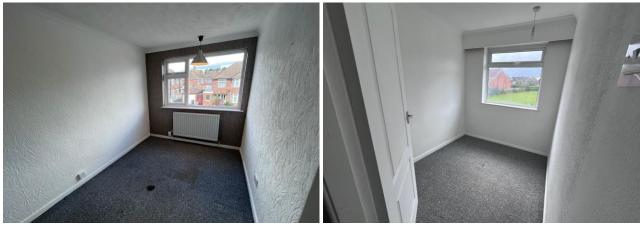

To the first floor are two double bedrooms and a third single. Family Bathroom, of neutral décor with separate shower cubicle and bath, W/C, sink and heated towel radiator.

Outside the property to the front, car standing for multiple vehicles and car port to the side. To the rear is the enclosed garden with patio, garden shed and lawned area.