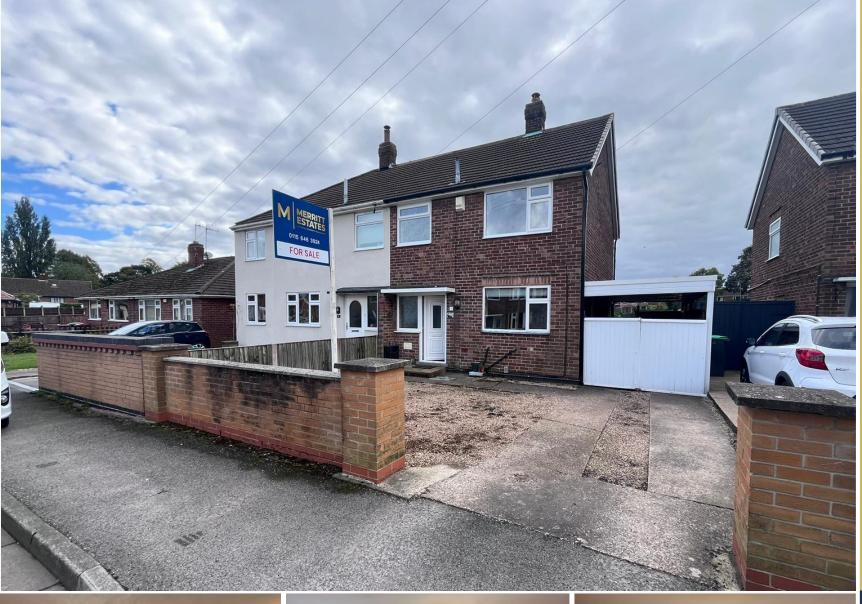

Three bedroom Semi-Detached **House located** in Hucknall.

Asking Price Of £200,000

Find us on..

# 7 Wings Drive Hucknall Nottingham NG15 6FT

### DESCRIPTION

Merritt Estates are pleased to bring to the market this three-bedroom semi-detached property, situated in a generous plot with a well maintained enclosed and private rear garden.

The accommodation offers entrance hall, larger than average kitchen with a UPVC double glazed door leading to a car port and spacious living room with patio doors opening onto the enclosed rear garden.