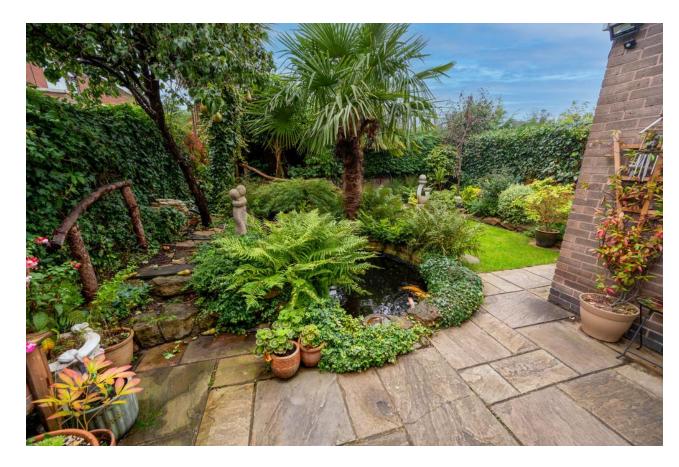

To the rear of the property a well-maintained enclosed garden, benefitting from a small pond. Garage, carport and driveway to the side and front, allowing ample car standing space.

Offered to the market with VACANT POSSESSION AND NO UPWARD CHAIN.