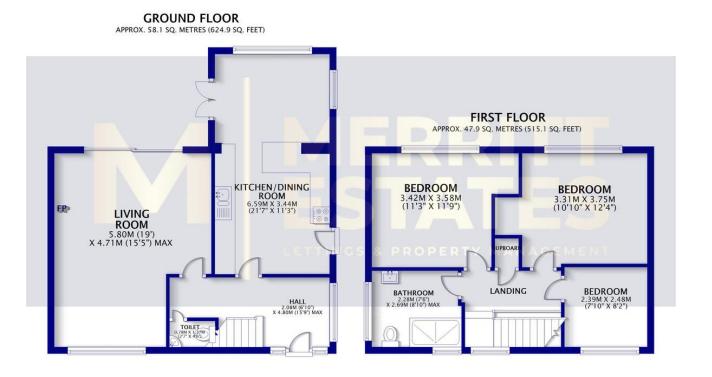

We hold independent redress with The Property Ombudsman

FLOORPLAN

TOTAL AREA: APPROX. 105.9 SQ. METRES (1140.0 SQ. FEET)