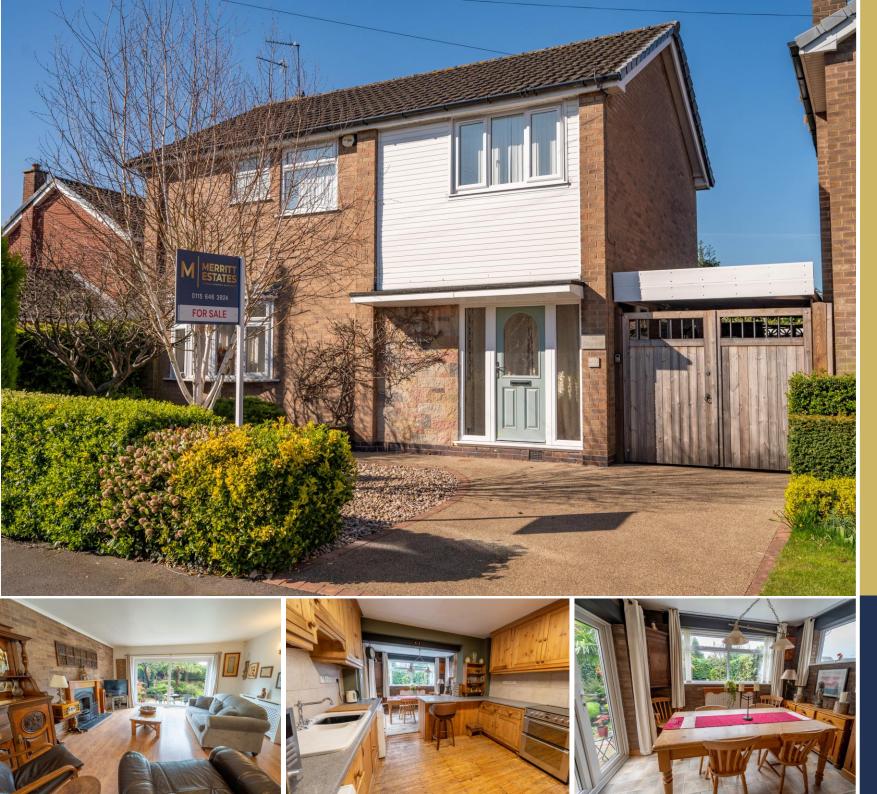

## DESCRIPTION

A well-presented three-bedroom, detached family home. Offering plenty of space throughout.

Upon entering, the hallway leads to all ground floor rooms, with good sized windows allowing plenty of natural light. A fully fitted kitchen having been extended to the rear and providing a dining space. Access to the rear garden through double glazed UPVC patio doors. A larger than average living room with dual aspect views and open fire. In addition, a downstairs W/C.

To the first floor a spacious landing leading to two double bedrooms with views over the rear garden. A third single bedroom, perfect for a home office or child's nursery. Family bathroom comprises of a walk-in shower, W/C and wash hand basin.