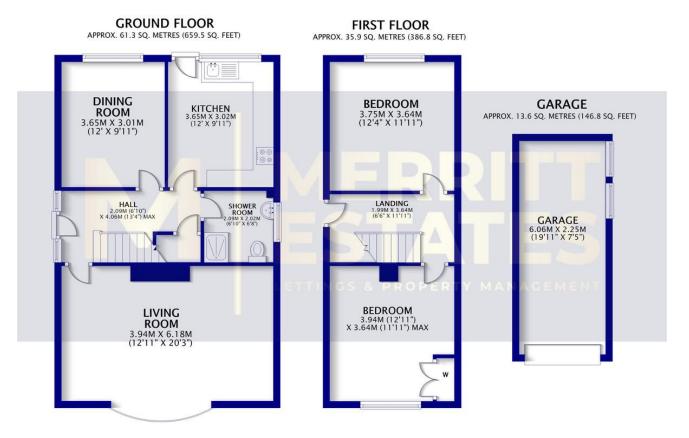

ng from gas central heating and UPVC Windows throughout, EPC Rating C.

Within walking distance of Attenborough Village/Nature Reserve, parks, and Attenborough Train Station Midway between Long Eaton and Beeston Town Centres and within easy striking distance of the A52 and M1 Motorway.

These sales particulars have been prepared by Merritt Estates and produced in good faith on the instruction of the vendor. All measurements should be regarded as approximate.

Purchaser information - Under the Money Laundering, Terrorist Financing and Transfer of Funds Regulations 2017 and the Proceeds of Crime Act 2002, Merritt Estates will require any successful purchasers to provide two forms of identification before the instruction of solicitors in the purchase of a property.









## **FLOORPLAN**



TOTAL AREA: APPROX. 110.8 SQ. METRES (1193.0 SQ. FEET)

#### **DIRECTIONS**

## CONTACT

Q106 The Quadrant, Nuart Road, Beeston, Nottingham, Nottinghamshire, NG9 2NH

E info@merritte state s.com

T 01156463924

www.marriottestates.com

Find us on