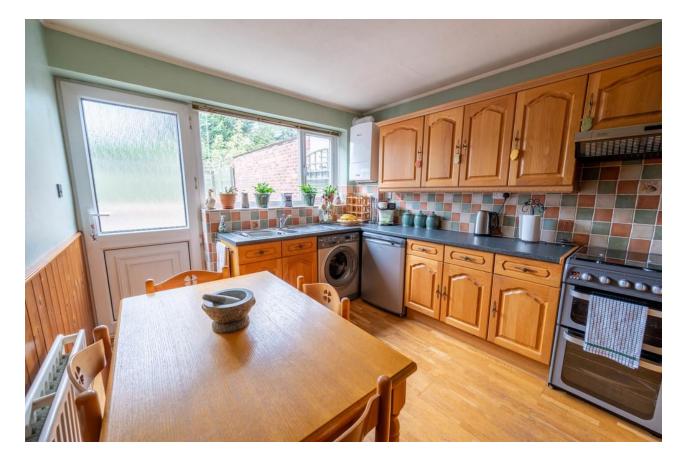

Accommodation briefly comprises of an Entrance hallway, a generous lounge with view to the front aspect, dining room or bedroom three, kitchen and bathroom to the ground floor. To the first floor are two good sized double bedrooms.