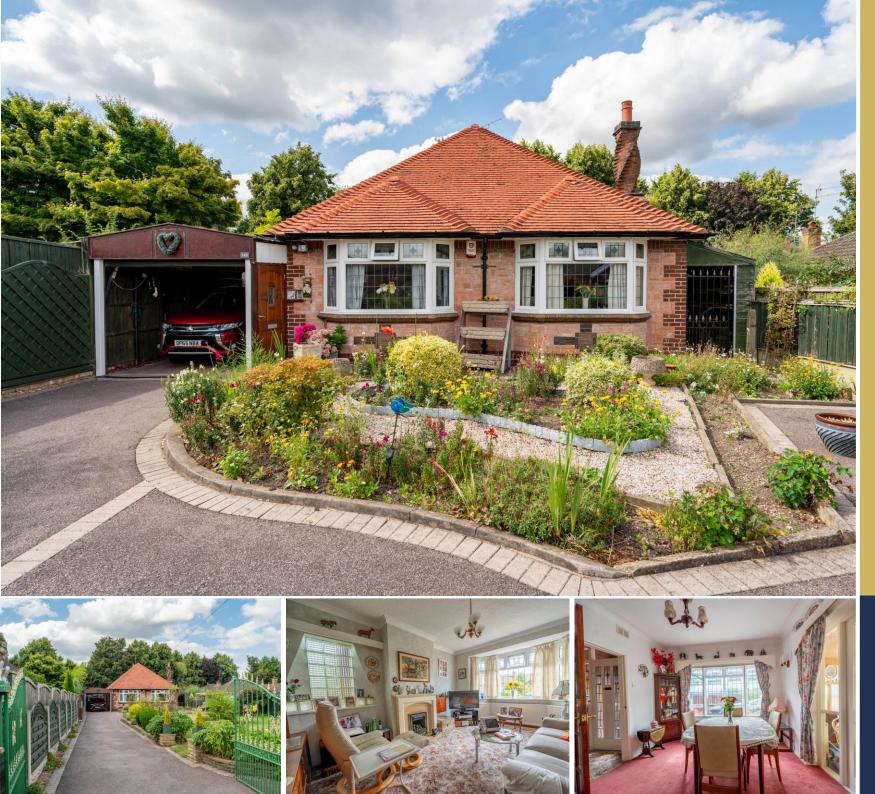

# Three bedroom Bungalow located in Attenborough.

Offers Over £400,000

Find us on..

### FULL DESCRIPTION

Merritt estates bring to the market a three bedroom detached bungalow situated on a larger than average plot with potential development opportunities (subject to planning)

Internal Accommodation briefly comprising of a spacious hallway leading to two good sized double bedrooms, lounge with bay window to the front aspect, separate dining room, kitchen and main bathroom.

Access off the kitchen to a further double bedroom with en-suite shower room and utility space/pantry. Additional benefits of a conservatory and a number of out houses/buildings.

Externally a well-maintained front garden with driveway for multiple vehicles, rear patio with external workshops and carport.

Requiring modernisation throughout this property is ideal for buyers wanting to put their own stamp on a property. Situated in this conservation area village location within close proximity to Attenborough station, Nature reserve and local amenities. Viewing comes highly recommended. These sales particulars have been prepared by Merritt Estates and produced in good faith on the instruction of the vendor. All measurements should be regarded as approximate.