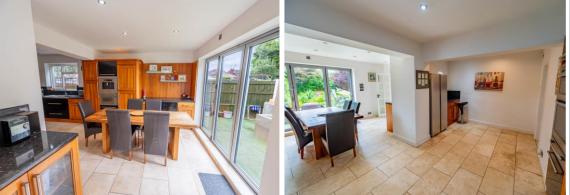

On entering the property and moving through the reception hallway, with ground floor W/C, the sense of space and light is immediately apparent. The property opens up to the rear with fantastic open plan living accommodation, comprising of a spacious kitchen/dining area, with walnut fitted units and integrated appliances and bi-fold doors taking you out into the enclosed rear south facing garden. Moving through the kitchen and into the delightful, bright and spacious sunroom - a fantastic addition to the living space offered within this home. The sunroom, also with patio doors opening into the garden bringing the outside in, flows seamlessly through to the lounge area, a special family room, in the heart of the home. The ground floor of this house has the added bonus of an additional and separate reception room, to the front of the property.

Study Area - located between the sitting room and kitchen (access from either rooms.) Double glazed patio doors to the garden, windows to the rear and side aspect. Tiled flooring with underfloor heating, wall lights and doors leading to the:

Additional space for a double fridge/freezer. Double glazed window to side aspect. Bi-fold doors leading to the back garden. Tiled flooring with underfloor heating and lighting to the ceiling.

Master Bedroom - Double glazed window to the front aspect, radiator and space leading to the Dressing Area and EnSuite - built-in wardrobes and drawers to either side. "Ensuite area"- a walk-in shower, wall mounted hand basin with a mixer tap and W.C. tiling to the walls and floor with underfloor heating. Chrome heated towel radiator, obscured glass double glazed window and spotlights to the ceiling.