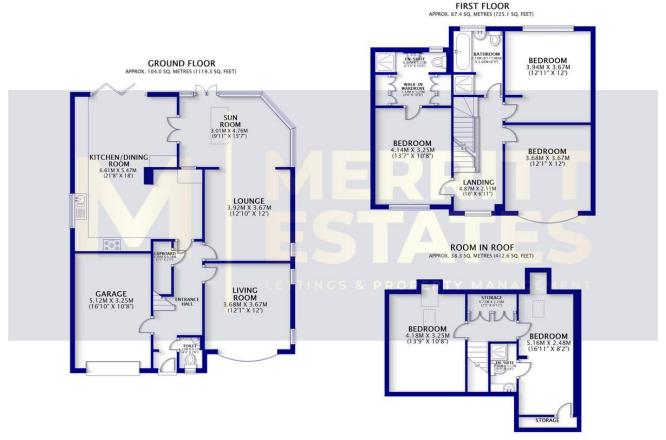

with underfloor heating, chrome heated towel radiator, obscured double glazed window and lighting to the ceiling.

Bedroom 4 - Two Velux windows, door leading to large roof space for storage.

En-Suite - Corner shower, tiled walls and a protective curtain, W.C. and a hand basin with a double cupboard beneath and a radiator.

Bedroom 5 - Two Velux windows and a radiator.

The second floor landing includes two double built-in storage cupboards on the landing.

Outside - a block paved driveway which provides off road parking for up to three vehicles to the front, a further path and gate providing access to the rear of the property. The rear garden is South facing, has an Astroturf and decked area. A good-sized shed at the bottom of the garden and fencing to the boundaries.

## **FLOORPLAN**



TOTAL AREA: APPROX. 209.7 SQ. METRES (2256.9 SQ. FEET)

## CONTACT

Q106 The Quadrant, Nuart Road, Beeston, Nottingham, Nottinghamshire, NG9 2NH

E info@merritte state s.com

T 01156463924

www.marriottestates.com

Find us on