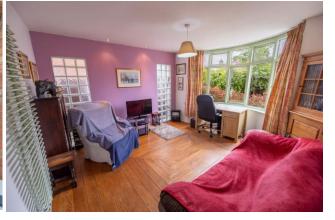

Front Reception Room - Double glazed bay window to the front aspect, wooden flooring and a vertical radiator.

Rear Sitting Room - this room opens to the study/sitting area at the rear of the house and has a double glazed window to the side aspect, tiled flooring with underfloor heating.