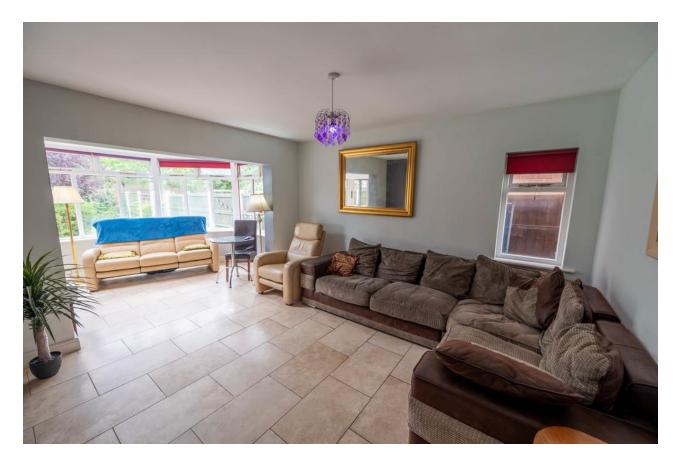

On entering the property and moving through the reception hallway, with ground floor W/C, the sense of space and light is immediately apparent. The property opens up to the rear with fantastic open plan living accommodation, comprising of a spacious kitchen/dining area, with walnut fitted units and integrated appliances and bi-fold doors taking you out into the enclosed rear south facing garden. Moving through the kitchen and into the delightful, bright and spacious sunroom - a fantastic addition to the living space offered within this home. The sunroom, also with patio doors opening into the garden bringing the outside in, flows seamlessly through to the lounge area, a special family room, in the heart of the home. The ground floor of this house has the added bonus of an additional and separate reception room, to the front of the property.

Front Reception Room - Double glazed bay window to the front aspect, wooden flooring and a vertical radiator.

Rear Sitting Room - this room opens to the study/sitting area at the rear of the house and has a double glazed window to the side aspect, tiled flooring with underfloor heating.