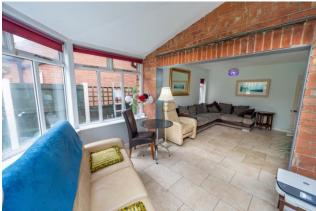

On entering the property and moving through the reception hallway, with ground floor W/C, the sense of space and light is immediately apparent. The property opens up to the rear with fantastic open plan living accommodation, comprising of a spacious kitchen/dining area, with walnut fitted units and integrated appliances and bi-fold doors taking you out into the enclosed rear south facing garden. Moving through the kitchen and into the delightful, bright and spacious sunroom - a fantastic addition to the living space offered within this home. The sunroom, also with patio doors opening into the garden bringing the outside in, flows seamlessly through to the lounge area, a special family room, in the heart of the home. The ground floor of this house has the added bonus of an additional and separate reception room, to the front of the property.

Study Area - located between the sitting room and kitchen (access from either rooms.) Double glazed patio doors to the garden, windows to the rear and side aspect. Tiled flooring with underfloor heating, wall lights and doors leading to the: