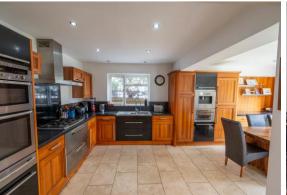

Kitchen/Diner - Fully fitted kitchen, comprising of wall and base units in walnut. Marble effect work surface. Sink and mixer tap. Double Neff oven and warming draws. Microwave and coffee machine also integrated.

Additional space for a double fridge/freezer. Double glazed window to side aspect. Bi-fold doors leading to the back garden. Tiled flooring with underfloor heating and lighting to the ceiling.

Master Bedroom - Double glazed window to the front aspect, radiator and space leading to the Dressing Area and EnSuite - built-in wardrobes and drawers to either side. "Ensuite area"- a walk-in shower, wall mounted hand basin with a mixer tap and W.C. tiling to the walls and floor with underfloor heating. Chrome heated towel radiator, obscured glass double glazed window and spotlights to the ceiling.