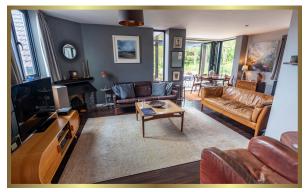

The lounge/diner benefits from triple aspect windows to the front, rear and side and features an open gas fire place with tiled hearth and aluminum double glazed Bi-fold doors leading onto the patio.

On the third floor can be found three good sized double bedrooms and family bathroom.