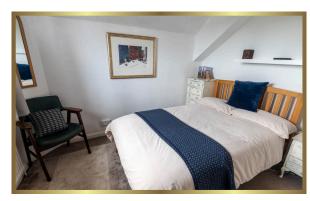

The lounge/diner benefits from triple aspect windows to the front, rear and side and features an open gas fire place with tiled hearth and aluminum double glazed Bi-fold doors leading onto the patio.

On the third floor can be found three good sized double bedrooms and family bathroom.