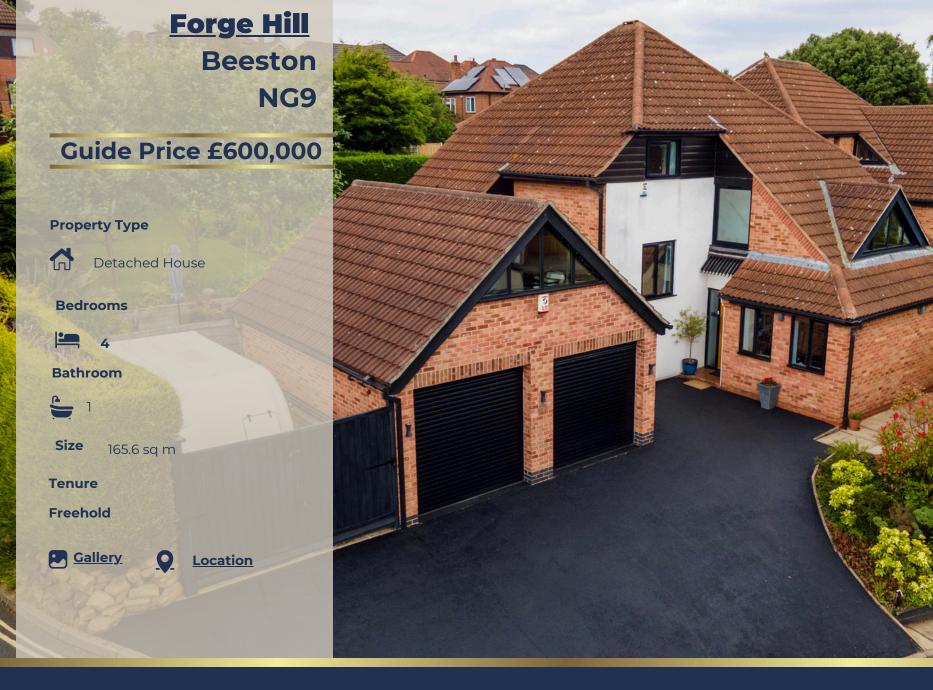

## Forge Hill, Beeston NG9

A simply unique four bedroom detached house, benefitting from a detached double garage, off-road parking for several cars, with a well maintained enclosed rear garden.

The property is split over four floors, with an impressive entrance hallway, a spacious fourth bedroom and separate W.C. on the ground floor, whilst on the first floor can be found the main living accommodation comprising of kitchen & breakfast room, fitted with a range of modern wall, base and drawer units. There are double glazed windows to the rear aspect and hardwood patio doors to the side access.

The lounge/diner benefits from triple aspect windows to the front, rear and side and features an open gas fire place with tiled hearth and aluminum double glazed Bi-fold doors leading onto the patio.

On the third floor can be found three good sized double bedrooms and family bathroom.

- Unique four bedroom detached house
- Modern fixtures and fittings throughout
- Living room and dining area with bi-fold doors
- Accommodation spans over four floors
- Detached double garage and games room

- Off-road parking for multiple vehicles
- Enclosed, well-maintained rear garden
- Situated within the Chilwell Conservation area
- EPC D
- Council Tax Band D

484 sq ft