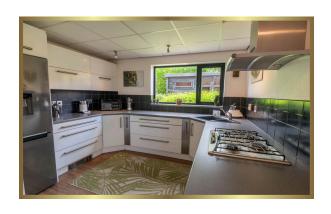

## Forge Hill, Beeston NG9

A simply unique four bedroom detached house, benefitting from a detached double garage, off-road parking for several cars, with a well maintained enclosed rear garden.

The property is split over four floors, with an impressive entrance hallway, a spacious fourth bedroom and separate W.C. on the ground floor, whilst on the first floor can be found the main living accommodation comprising of kitchen & breakfast room, fitted with a range of modern wall, base and drawer units. There are double glazed windows to the rear aspect and hardwood patio doors to the side access.