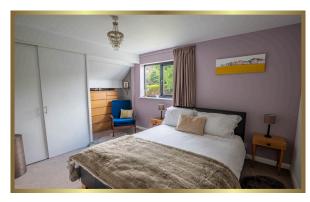

The lounge/diner benefits from triple aspect windows to the front, rear and side and features an open gas fire place with tiled hearth and aluminum double glazed Bi-fold doors leading onto the patio.

On the third floor can be found three good sized double bedrooms and family bathroom.