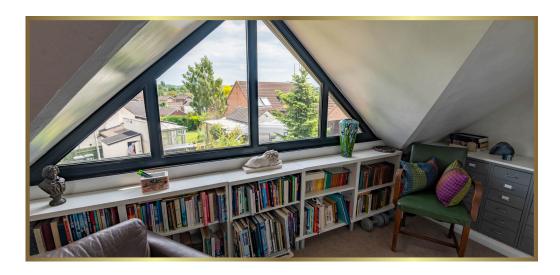

## Forge Hill, Beeston NG9

A simply unique four bedroom detached house, benefitting from a detached double garage, off-road parking for several cars, with a well maintained enclosed rear garden.

The property is split over four floors, with an impressive entrance hallway, a spacious fourth bedroom and separate W.C. on the ground floor, whilst on the first floor can be found the main living accommodation comprising of kitchen & breakfast room, fitted with a range of modern wall, base and drawer units. There are double glazed windows to the rear aspect and hardwood patio doors to the side access.

The lounge/diner benefits from triple aspect windows to the front, rear and side and features an open gas fire place with tiled hearth and aluminum double glazed Bi-fold doors leading onto the patio.

On the third floor can be found three good sized double bedrooms and family bathroom.