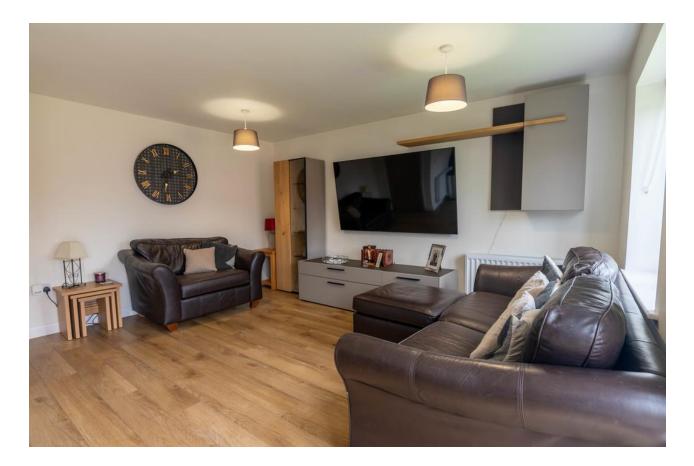

Upon entering, a sizeable entrance hallway leading to two double bedrooms and a modern bathroom with shower over the bath. To the rear of the bungalow, a stunning open plan kitchen diner and living space. A well-designed modern kitchen with breakfast bar and ample seating. Integrated appliances include, dishwasher, fridge freezer and washing machine.