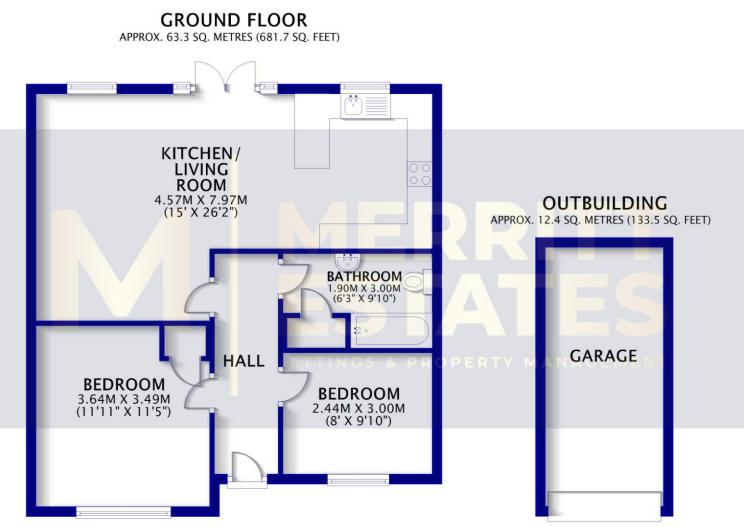

Upon entering, a sizeable entrance hallway leading to two double bedrooms and a modern bathroom with shower over the bath. To the rear of the bungalow, a stunning open plan kitchen diner and living space. A well-designed modern kitchen with breakfast bar and ample seating. Integrated appliances include, dishwasher, fridge freezer and washing machine.

A larger than average enclosed garden to the rear, with access to the driveway and garage with parking for multiple vehicles. To the front a small, enclosed lawn area.

Offered to the market with vacant possession and no upward chain.

TOTAL AREA: APPROX. 75.7 SQ. METRES (815.2 SQ. FEET)