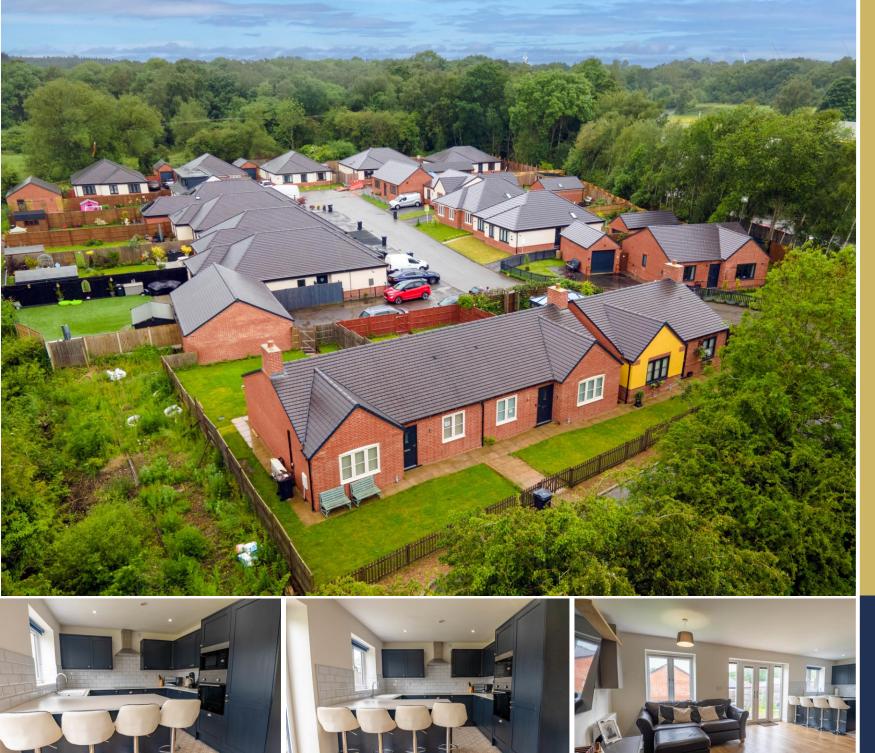

## FULL DESCRIPTION

An immaculately presented, two double bedroom semi-detached bungalow, garage and parking. Located on a quiet cul-de-sac in the heart of Newbold Coleorton. No upward chain and vacant possession.

Upon entering, a sizeable entrance hallway leading to two double bedrooms and a modern bathroom with shower over the bath. To the rear of the bungalow, a stunning open plan kitchen diner and living space. A well-designed modern kitchen with breakfast bar and ample seating. Integrated appliances include, dishwasher, fridge freezer and washing machine.

A larger than average enclosed garden to the rear, with access to the driveway and garage with parking for multiple vehicles. To the front a small, enclosed lawn area.

Offered to the market with vacant possession and no upward chain.