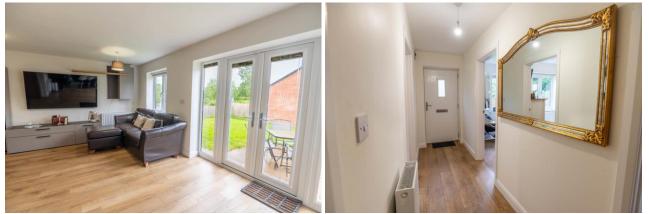

Upon entering, a sizeable entrance hallway leading to two double bedrooms and a modern bathroom with shower over the bath. To the rear of the bungalow, a stunning open plan kitchen diner and living space. A well-designed modern kitchen with breakfast bar and ample seating. Integrated appliances include, dishwasher, fridge freezer and washing machine.