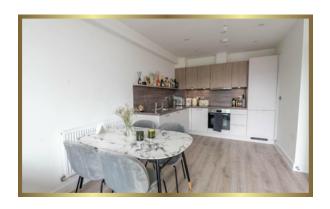

## **Trent Bridge View, Nottingham, NG2**

An immaculately presented 1 bedroom apartment with river facing views.

The accommodation briefly comprising of an open plan kitchen living space, with integrated appliances and modern units. A spacious double bedroom with built in wardrobes and floor to ceiling windows showcasing a fantastic view of the river Trent. Family bathroom housing a bath with a shower over, hand basin, storage unit and W/C.

Externally a well sized balcony with space for a table and chairs, with views across the river.

This apartment has fantastic transport links, including a short walk to Nottingham Train station. In addition, it is conveniently located within close proximity to all of the local amenities West Bridgford has to offer.