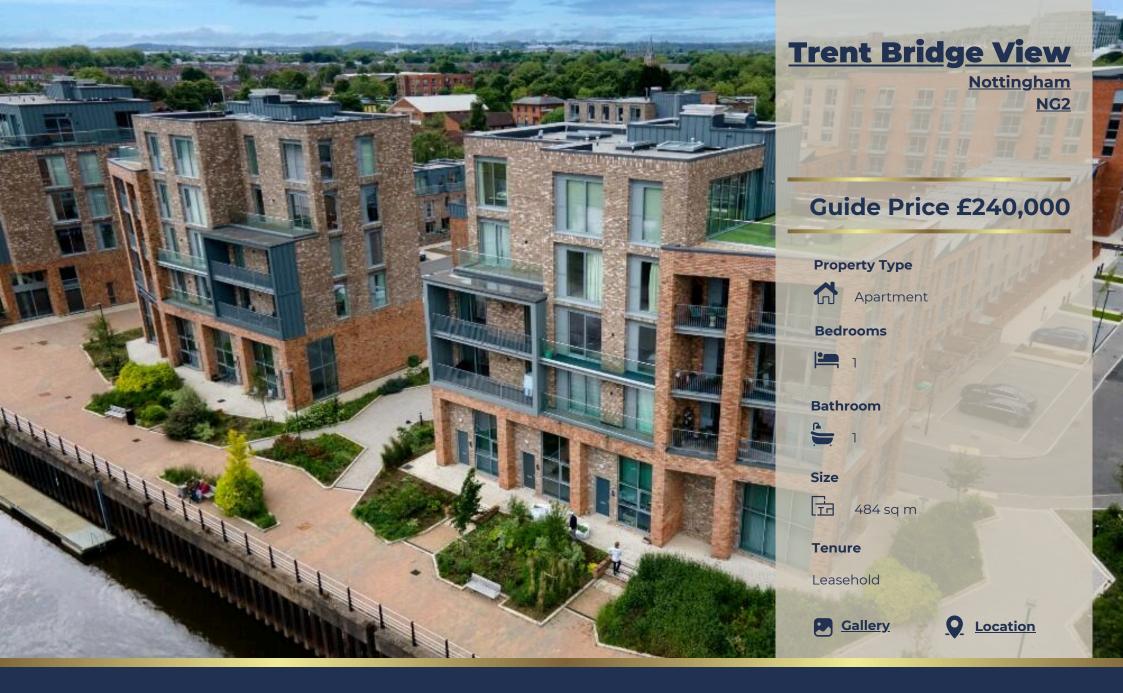

## **Trent Bridge View, Nottingham, NG2**

An immaculately presented 1 bedroom apartment with river facing views.

The accommodation briefly comprising of an open plan kitchen living space, with integrated appliances and modern units. A spacious double bedroom with built in wardrobes and floor to ceiling windows showcasing a fantastic view of the river Trent. Family bathroom housing a bath with a shower over, hand basin, storage unit and W/C.