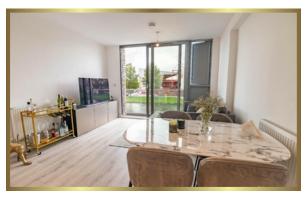

## **Trent Bridge View, Nottingham, NG2**

An immaculately presented 1 bedroom apartment with river facing views.

The accommodation briefly comprising of an open plan kitchen living space, with integrated appliances and modern units. A spacious double bedroom with built in wardrobes and floor to ceiling windows showcasing a fantastic view of the river Trent. Family bathroom housing a bath with a shower over, hand basin, storage unit and W/C.