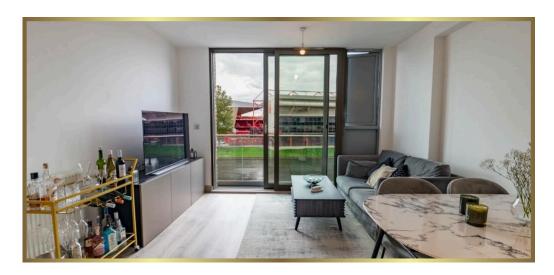

## **Trent Bridge View, Nottingham, NG2**

An immaculately presented 1 bedroom apartment with river facing views.

The accommodation briefly comprising of an open plan kitchen living space, with integrated appliances and modern units. A spacious double bedroom with built in wardrobes and floor to ceiling windows showcasing a fantastic view of the river Trent. Family bathroom housing a bath with a shower over, hand basin, storage unit and W/C.

Externally a well sized balcony with space for a table and chairs, with views across the river.

This apartment has fantastic transport links, including a short walk to Nottingham Train station. In addition, it is conveniently located within close proximity to all of the local amenities West Bridgford has to offer.

Offered to the market with no upward chain and vacant possession.

- Stunning River Views
- 1 Bedroom Apartment
- Modern Kitchen with fitted appliances
- Open Plan Living
- Balcony with views of the River Trent