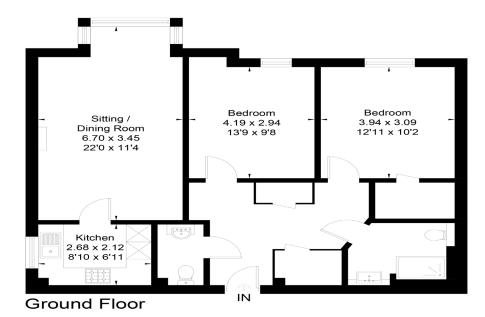

## DUKES RIDE CROWTHORNE, RG45 Approximate Floor Area = 78.8 sq m / 848 sq ft

- Popular 70+ retirement development
- Ground Floor, Two Bedroom
- Excellent condition throughout
- · Residents Lounge & Bistro Restaurant
- Guest Suite & Laundry Room
- Town Centre Location