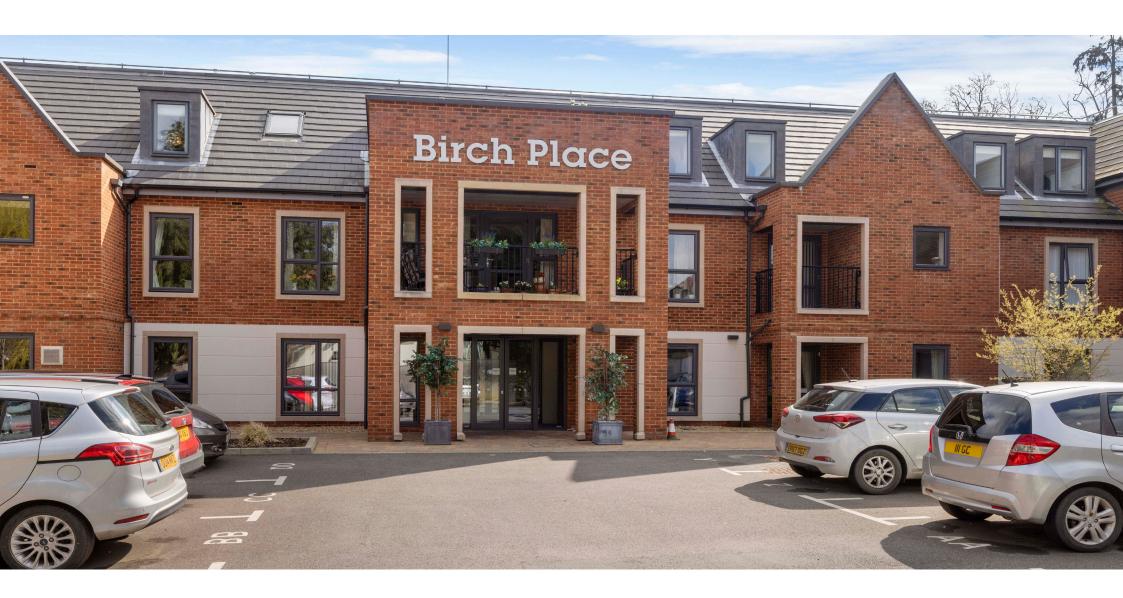

## RICE+ROMAN

Birch Place, Crowthorne

**RG456GT** 

Living Area
Birch Place, Dukes Ride, Crowthorne, Berkshire.

## DUKES RIDE CROWTHORNE, RG45 Approximate Floor Area = 78.8 sq m / 848 sq ft

- Popular 70+ retirement development
- Ground Floor, Two Bedroom
- Excellent condition throughout
- · Residents Lounge & Bistro Restaurant
- Guest Suite & Laundry Room
- Town Centre Location