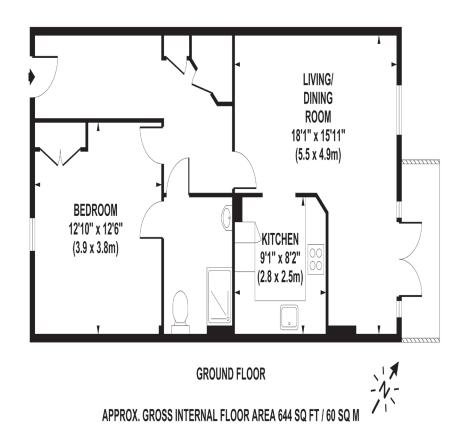

## RICE+ROMAN

Woodland View, Ascot

SL5 OFH

Living Area Lynwood Village, Rise Road, Sunninghill, Ascot Berkshire

- · One double bedroom
- Ground floor
- Balcony
- · Secure underground parking
- Excellent condition throughout
- · Exceptional facilities on offer